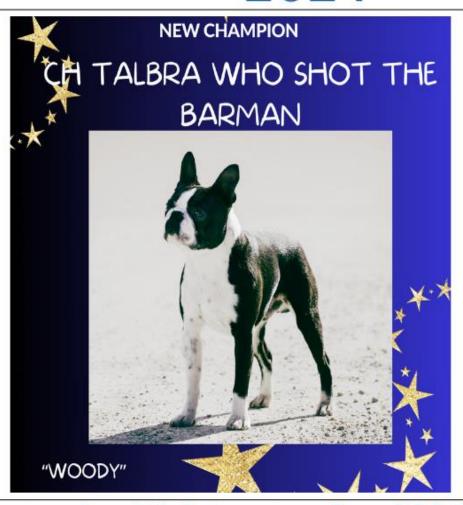

#### Class 3 - Puppy Dog

Mr L & Mrs K Kavanagh: STRONGSTORM SERENITY NOW 5 2100609961 12-11-2023: Grand. Ch. Strongstorm Locked N 2nd Loaded(Ai) - Ch. Strongstorm True Romance

Mrs D Stephenson: CH. TALBRA WHO SHOT THE BARMAN 6 2100609460 09-12-2023: Am. Gr Ch. Ch. Ken's Fancy 1st\* Meeting You Here (Imp Usa) - Talbra Havubeenpayn Attention

Minor 18 Boston Terrier

Miss A Sheridan: RUBYSTUD POSY OF FERNS

Puppy 6 Boston Terrier

Mrs D Stephenson: CH. TALBRA WHO SHOT THE BARMAN

Junior 7 Boston Terrier

Dianne Bradshaw: CH.OZSTOCK MAY THE FORTH B WITH U