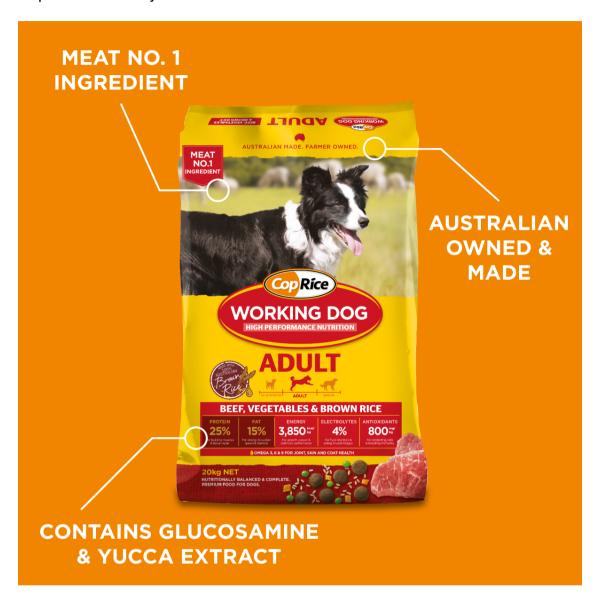

The Australian Cattle Dog Society of NSW Inc. would like to sincerely thank Coprice Working Dog for their continued support of our club and championship show.

Coprice have kindly donated for each Class in Show.