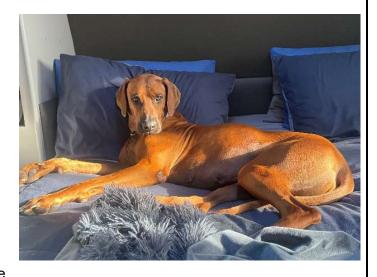

### Jarrah

### Belinda & Ian Booth

Over three years after losing their old Ridgeback cross, Belinda and Ian stumbled across Taco on the Rhodesian Ridgeback Rescue Qld Facebook page in February. His bio mentioned that he would need high fences and highlighted his tendency to escape, so with a little trepidation, they visited him at his foster home the next day and took him home that afternoon. At 10 months old, Taco (now renamed Jarrah) was full of energy, quite underweight, and had itchy skin.

Now relishing the good life as Jarrah, he's being spoiled by his empty-nester parents in his forever home. He adores cuddles on their bed, daily walks, and romping and 'zoomies'

with other dogs at the dog park. While his family is still working on his excitability around other dogs and improving his recall, Jarrah loves food, hanging out with his work-from-home dad, is looking much healthier, and has not attempted to escape at all.