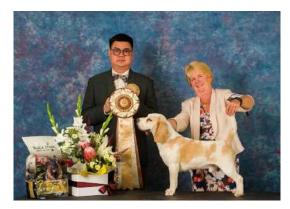

## Fudge Pot DOB 23/4/23 Aust Ch Houndbrook Princess Leia

Multi Class In Show Winner 1x Runner Up In Group Winner One of the top leaders in rising star 2024

# Mr MOO DOB 6/9/22 Aust Ch Houndbrook Buster Moon

Best Gaited Beagle National 2023 Multi Class in Group Winner 1x Runner Up Best In Group

### **Gaselle** DOB 2/7/21 Aust Ch Houndbrook Gaselle

Multi Class In Show Winner 1x Runner Up in Group Winner Best in Group 4th winner Best of Breed At Perth Royal 2022 Best of Breed EKKA 2023

Proudly Bred and Owned In South Australia by Donna and Stuart Flew