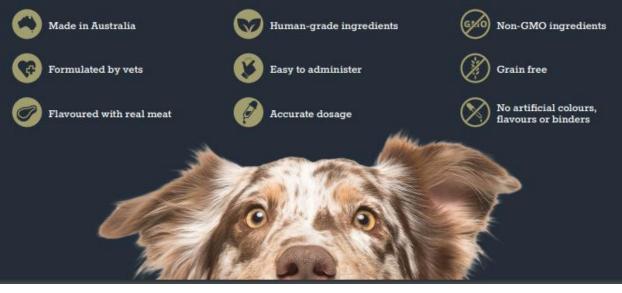

### **Lovebites Chews**

Medicated treats

Medicated treats allow you to bond with your dog and medicate them at the same time.

Nutritionally reviewed Reviewed by nutritionists to ensure visible and effective results.

#### 100% safe

Formulated with natural ingredients to ensure the safety of your dog.

#### No artifical binders

Lovebites use no artificial binders, making the treats 100% natural and nutritious.

#### Easy to administer

Administration is simple. Pump the meal topper on to food in correlation with your pet's body weight.

#### Easy dosage

The meal topper pump delivers an accurate amount of supplement with each depression – no measuring required.

#### Natural flavour

Lovebites use a combination of natural plasma and kangaroo as palatisers - all natural, all Australian and all beneficial.

#### Practical packaging

Stored in a unique moisture-inhibiting cylinder, it's easily stored and almost odourless.