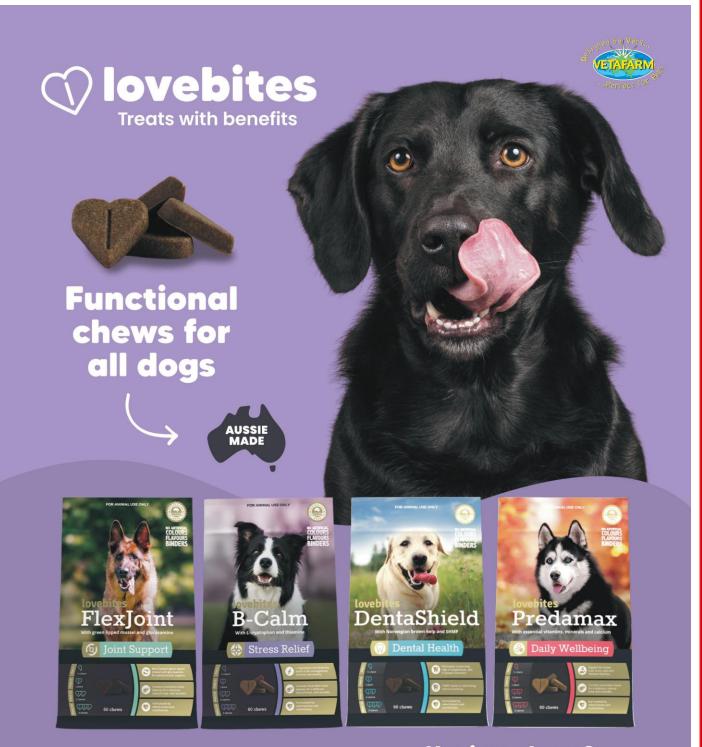

Talk to pet parents about fueling that important first year with science-led nutrition.

62023 Hill's Pet Nutrition, Inc. SD8468 HIMA-SE-231D85AE

IMMJ 53838/0523

Lovebites are a veterinary-formulated range of functional chews and meal toppers designed to assist in the relief of common health issues in dogs.

Our range assists with joint health, dental health, stress & anxiety and wellbeing.

www.vetafarm.com.au www.lovebites.net.au

### **Lovebites Chews**

Medicated treats

Medicated treats allow you to bond with your dog and medicate them at the same time.

Nutritionally reviewed Reviewed by nutritionists to ensure visible and effective results.

#### 100% safe

Formulated with natural ingredients to ensure the safety of your dog.

#### No artifical binders

Lovebites use no artificial binders, making the treats 100% natural and nutritious.