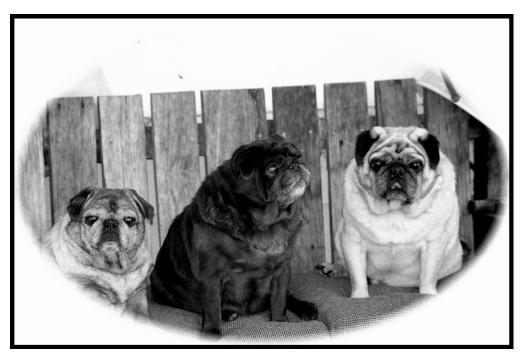

# PARADE OF VETERANS

THOSE WHO HAVE MASTERED A CAREER IN SHOWMANSHIP AND COMPETITIVE SPIRIT.

THE PUG CLUB OF VIC. INC, DOES NOT OFFER THE PARADE OF VETERANS TO PULL AT YOUR HEART STRINGS. THESE DOGS ARE THE BACKBONE OF THE BREED WE LOVE AND ARE TRYING TO PROTECT.

IF WE DO NOT KNOW THE PAST,
HOW CAN WE STUDY THE PRESENT,
OR ASSURE THE FUTURE.

MORE THAN THE WRITTEN WORD, THE APPEARANCE
OF A GREAT DOG ON A PEDIGREE,
OR AN ARTISTIC OR PHOTOGRAPHIC REPRESENTATION OF THAT
DOG, BEING ABLE TO SEE HIM IN THE FLESH CEMENTS THE RIGHT
TYPE IN OUR MINDS. ADAPTED FROM AKC GAZETTE, JUNE 1997, BY
DOROTHY WELSH.

THE PUG CLUB OF VICTORIA INC.

CONGRATULATES THE PEOPLE WHO ARE OWNED BY THESE WONDERFUL PUGS.

THE CLUB OFFERS ITS DEEPEST SYMPATHY TO THOSE WHO HAVE LOST THEIR OLDIES DURING THE PAST YEAR.