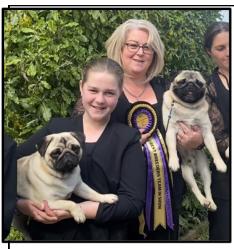

occasionally in Neuter classes. We keep telling she needs to retire but that word doesn't exist for Indi



### CH PARKHURST DIAMOND JUBILEE - "BESS"

17/12/12

Sire: Ch Raevon You Guessed It Dam: Ch Parkhurst Star of Africa

Owned by N Douglas

Bess is a litter sister to Indi and together they were known as the terrible twins with the occasional (or frequent) sisterly disputes! Bess did well in the ring in her own right winning multiple Groups and in Show awards. She also produced two beautiful litters for us. The above said disputes with Indi forced us to make the difficult decision to find her a loving forever home and what a home she found with Jo. Bess is now the most spoilt pug in the world! Thanks Jo for giving Bess such a wonderful home.



"from little things big things grow"





# 2023 CHAMPIONSHIP SHOW JUDGE MRS PENNY CALMAN

(NEW ZEALAND)
"Glomar Pugs"

I was given my first Pug from my parents at the age of 10 to be my Junior Handler dog. Callum was more than that, he was my best friend and the catalyst for what has turned into 34 years of devotion to the Pug breed.

I bred my first litter under the Lulmac prefix in 1991, before joining my parents breeding as Glomar Kennels (est 1983). During this time we have had considerable success, breeding 61 New Zealand Champions, 8 Australian Champions, 9 All Breeds Best In Show winners as well as owning and campaigning many other Pugs to various titles. Of specific importance to our Kennel was NZ Ch Glomar The One And Only. Mana is still the only Pug to have been awarded Best In Show at the prestigious National Dog Sho