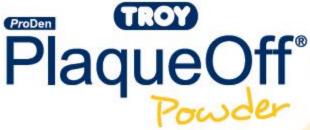

# An all-natural product for Fresh Breath, Healthy Teeth & Gums

- VOHC seal of acceptance awarded to PlaqueOff® Powder for dogs and cats
- Helps reduce bad breath in cats and dogs
- Simply sprinkle onto your pet's food
- Free from artificial additives
- No meat and dairy ingredients
- Contains no gluten or added sugar
- Made from specially selected Norwegian Seaweed (D1070)
- Sold in over 50 countries

Troy ProDen PlaqueOff® Powder for Dogs and Cats is prepared in EU for Troy Animal Healthcare

Australia's largest online pure bred dog community

Promoting, Advocating, and Supporting our Members