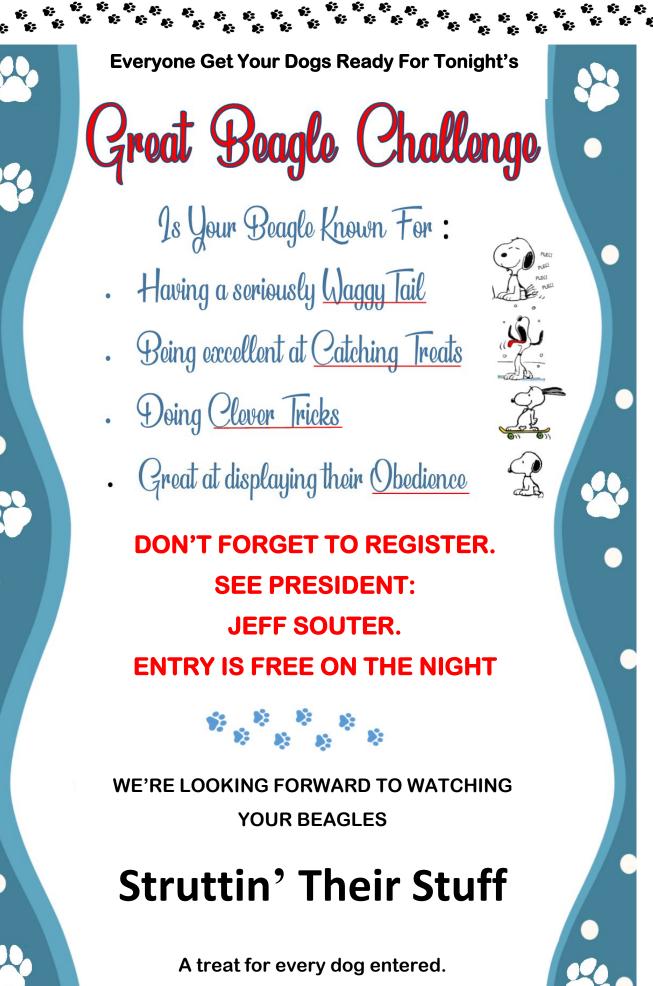

At the conclusion of this show, we will be presenting the trophies to the winners, so please make sure you stay until the end of the show to congratulate those successful exhibitors.

We will also be having our annual Great Beagle Challenge, for those members who are not exhibiting their dogs but who have come along to enjoy the night. We invite you to enjoy the events for your beagles and thank you for coming along and supporting the club.