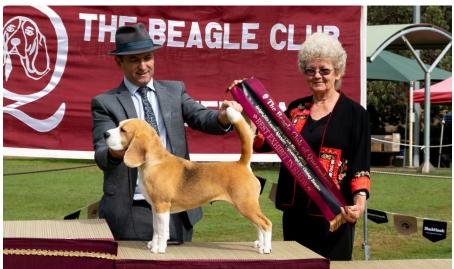

# 25th February, 2023 Judge: Mr Steve Yiannou (QLD)

Open Show 2022 – BEST IN SHOW Photo by Yvonne Van der Horst – Spinifex Photography

The Beagle Club of Queensland Inc. 29th Open Show – February 25th, 2023