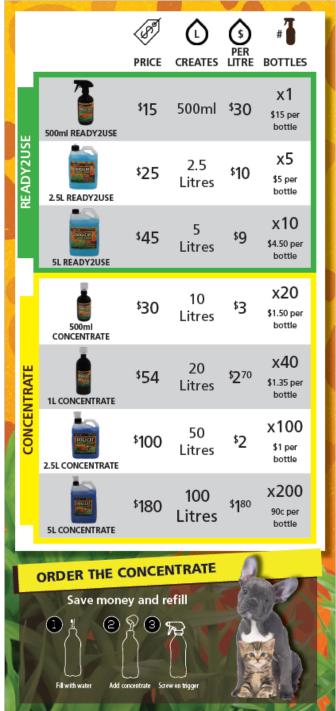

| \$25.00 |
| MALK EMERGENCY DOG PACK Includes bandage scissors, hemp calming chews, pill popper, poop bag dispenser and hard EVA, waterproof case | \$15.00 |
| TOTE BAGS                                                                                                                            | \$25.00 |
| T SHIRTS (Various Sizes/Colours)                                                                                                     | \$30.00 |
| CHOW CHOW HEAD BROOCH (Silver) Visit the Store to see this pretty elegant Chow Head Brooch                                           | \$20.00 |
|                                                                                                                                      |         |









# ShowManager.com.au

"More than just online entries"



Full Integrated Club Accounting



Club Membership



Club Raffles, Meetings & Training



Live Results, Digital Certificates & Automatic Results



Application for Titles and so much more!

# FREE & AVAILABLE NOW!

See why more clubs than ever are switching to Show Manager!



info@showmanager.com.au

### Best Head - Judge: Dr Karen Hedberg (NSW)

| 6   | Kim Lloyd: MARSANCHOW STORMY BLACK NYTE 2100582479 03-03-2022          | Chow Chow |
|-----|------------------------------------------------------------------------|-----------|
| 12  | Andrew Howarth: SERAPHIMACAO GETLOW 2100474740 31-03-2017              | Chow Chow |
| 15  | Greg Van Esveld: RYNKLS LIL RED CORVET 2100530693 18-11-2019           | Chow Chow |
| 17  | Scott