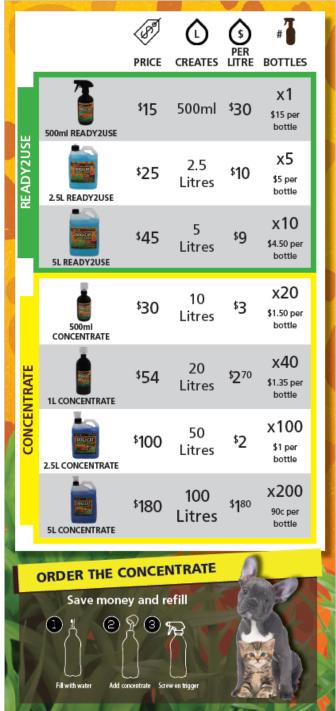

#### AM SHOW

- ❖ 1 x True ECO Pack
- ❖ 1 x MalK Emergency Dog Pack (Includes bandage scissors, bandaging material, thermometer, hemp calming chews, pill popper, poo bag dispenser, hard EVA, waterproof case)
- 1 X Chow Chow Gift Shop Hamper
- 1 x Medium Adult Pro Plan Food