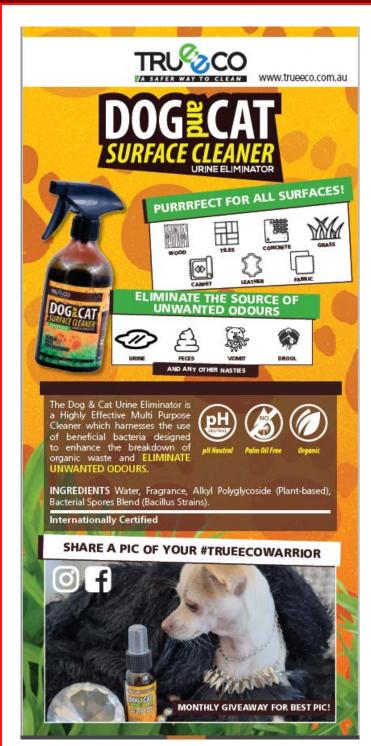

#### AM SHOW

- ❖ 1 x True ECO Pack
- ❖ 1 x MalK Emergency Dog Pack (Includes bandage scissors, bandaging material, thermometer, hemp calming chews, pill popper, poo bag dispenser, hard EVA, waterproof case)
- 1 X Chow Chow Gift Shop Hamper
- 1 x Medium Adult Pro Plan Food