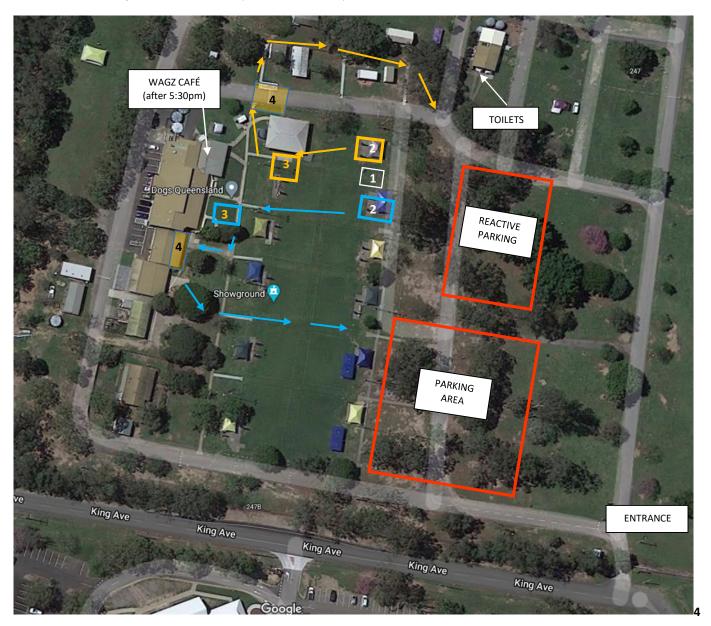

# PRECINCTS OF THE TRIAL

The precincts of the trial include the following:

- AREA 1 Adjacent Judge's Training Room (Novice Vehicle)
- AREA 2 Adjacent the BBQ Area (Advanced Exterior)

- 1. Check in / Vetting Area
- 2. Warm Up Areas
- 3. Marshalling Area
- 4. Trial Areas

#### **PARKING**

All parking between the Upper and Lower Rings is reserved for judges, stewards and trial helpers.

Please give competitors with reactive dogs space!

If you have parked somewhere incorrectly, you will be asked to move your vehicle. Please DO NOT park immediately adjacent the warm up areas as these will be very busy and used for marshalling to the warm up boxes.

#### REACTIVE DOGS

This a Reactive Dog Friendly trial. Please be considerate of your fellow competitors, if they ask for space please do everything you can to help. If in doubt, give them space! And do not be afraid to advocate for your dog if you need some help. Just let others know Dogs not competing must remain crated or in their vehicle. Anyone who does not comply with direction by the carpark stewards may be disqualified.

#### **TOILETS**

There are toilets located beside the camping area. Upper Ring toilets are not to be used while Advanced Exterior is in progress.

## **CATERING**

Wagz Café – drinks and light meals from 5:30pm onwards.