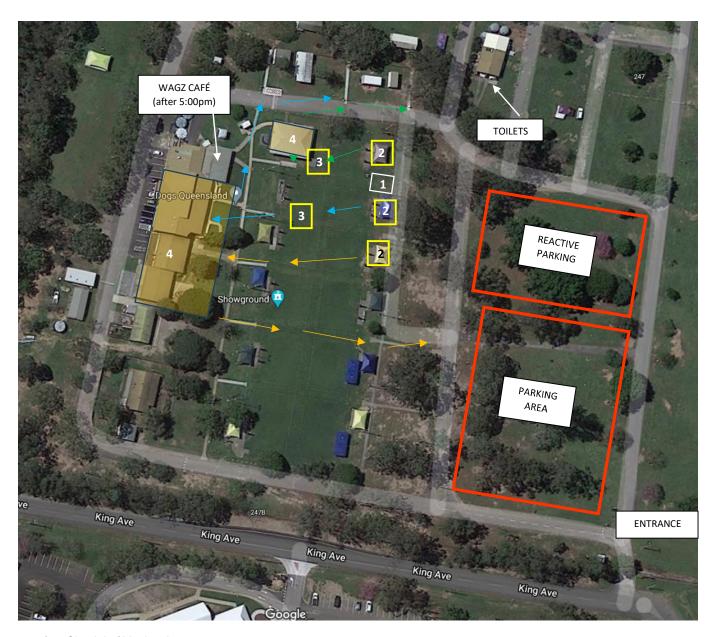

# PRECINCTS OF THE TRIAL

The precincts of the trial (general area in YELLOW) include the following:

- Judge's Training Room (Novice/Excellent Container)
- Function Room Front Area (Advanced Exterior)
- BBQ Area and adjacent (Master Exterior)

- 1. Check in / Vetting Area
- 2. Warm Up Areas
- 3. Marshalling Area
- 4. Trial Areas

## **PARKING**

All parking between the Upper and Lower Rings is reserved for judges, stewards and trial helpers.

Please give competitors with reactive dogs space!

If you have parked somewhere incorrectly, you will be asked to move your vehicle. Please DO NOT park immediately adjacent the warmup areas as these will be very busy and used for marshalling to the warmup boxes.

## **CHECK IN TIMES**

For dogs entered all numbers should be pre-printed, and competitor attendance checked off between 5:00 pm – 5:30 pm at the Check In desk at Assembly Area 9. Please confirm or correct your Club Represented (if any) at Check-In.

# **TOILETS**

There are toilets located beside the camping area. Upper Ring toilets are not to be used by Master Container competitors until after running.

#### CATERING

Wagz Café - drinks and light meals from 5:00pm onwards.