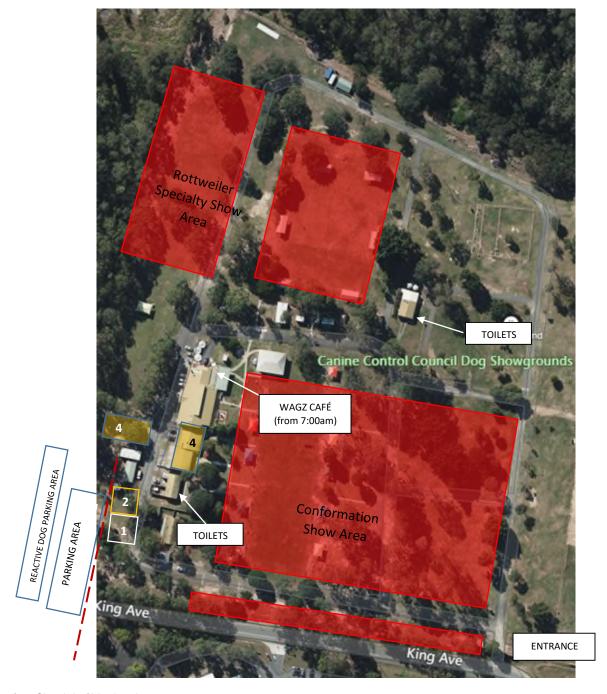

# PRECINCTS OF THE TRIAL

The precincts of the trial include the following:

- Dogs Queensland BBQ Area and adjacent Meeting Room 2
- Adjacent Ring 19 (opposite Office entrance)

- 1. Check in / Vetting Area
- 2. Warm Up Area (Beside Tank)
- 3. Marshalling Areas (Various, as instructed by assembly stewards)
- 4. Trial Areas

#### **PARKING**

Parking will be in the REAR CARPARK. Do not park forward of the back of the sheds

Please get in early and create a perimeter of cars to maximise the space available for competitors, and allow the reactive dogs to park against the fence (park with back of car facing the fence if crating from vehicle) in order to give reactive dogs the maximum amount of space. Durack will be a busy venue on Saturday, but if we all work together we can create a quiet corner for our Competitors.

#### **TOILETS**

Toilets are located to the right of the parking area and beside the Trial Area (Upper Rings) (not to be used during Exterior/Container).

### **CATERING**

Wagz Café - drinks and light meals from 7:00am onwards.