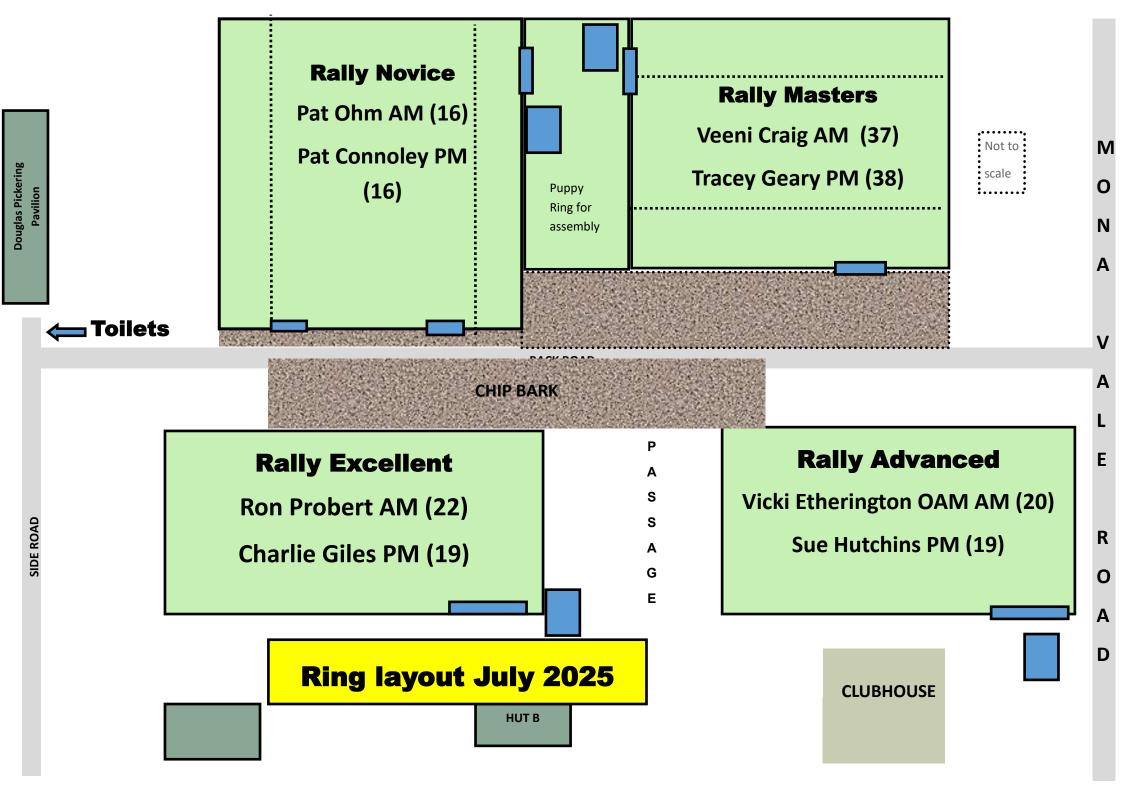

## **JUDGES**

| Judge                 | Ring                    | From |
|-----------------------|-------------------------|------|
| Pat Ohm               | Trial 1 Rally Novice    | NSW  |
| Vicki Etherington OAM | Trial 1 Rally Advanced  | NSW  |
| Ron Probert           | Trial 1 Rally Excellent | NSW  |
| Veeni Craig           | Trial 1 Rally Masters   | NSW  |
| Pat Connoley          | Trial 2 Rally Novice    | NSW  |
| Sue Hutchins          | Trial 2 Rally Advanced  | NSW  |
| Charlie Giles         | Trial 2 Rally Excellent | ACT  |
| Tracy Geary           | Trial 2 Rally Masters   | NSW  |