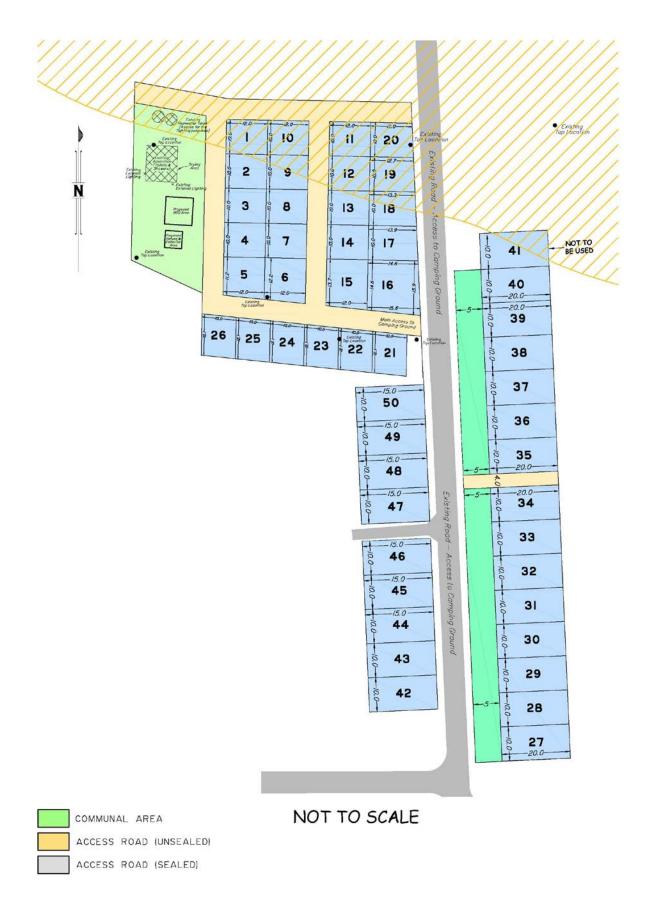

#### **Parking**

No competitor is to setup within 20m of a camper, please give them a wide berth if you are walking your dog around. If you have parked in a vacant campsite and it is booked and the camper arrives, you must pack up and move immediately. **There is no parking for competitors in Camp Sites 27 - 28 or 38 - 39 on trial days.** A Camping map has been provided in this catalogue, please take note of the no parking sites.