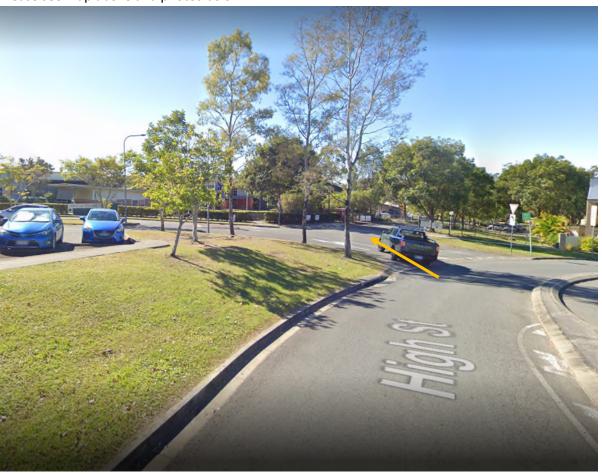

## **PARKING**

Please enter via the High St Entry (one-way). The carpark (STAFF CARPARK No. 1) is immediately on the right as you enter the school drop off area, however you need to drive about 50m into the school to the allocated carpark entry. Please see map above and photos below.