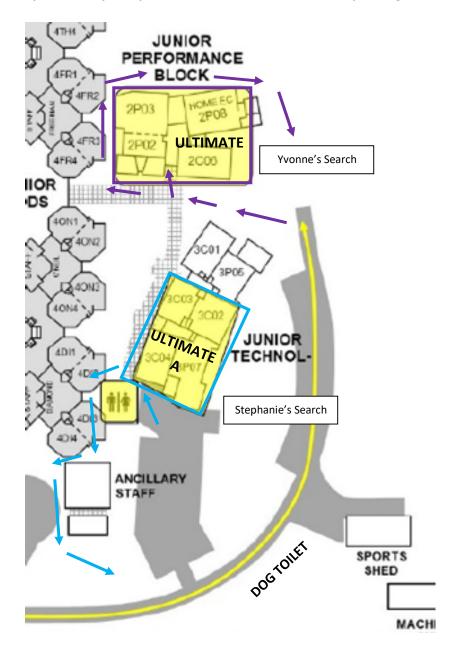

# **HUMAN TOILETING**

To avoid seeing search areas, it is important that all competitors follow the cones and stay within the barricade tape from the parking area to the toilets. Do NOT take any other route to the toilets or into any marked "no-go zone", or you risk disqualification. The toilets are very close to the Ultimate A Search Area, so a steward may be allocated to indicate when toilets may be used by Competitors allocated to that search depending on final search setup.

# **JOB ROSTER**

| ROLE             | ULTIMATE                       | ULTIMATE A                                     |
|------------------|--------------------------------|------------------------------------------------|
| 5:15PM Check-In  | Becky Thomas                   |                                                |
| 6:30PM Check-In  | Self Managed                   |                                                |
| Judge            | Yvonne Handy                   | Stephanie Yoon                                 |
| Judge's Steward  | Cassandra Beecham              | Teagan Pattison                                |
| Timer            | Robert Bentley                 | Aiko Fordyce                                   |
| Human Distractor | N/A                            | Teagan before Lisa, Lisa Stefyn (after run)    |
| Dogs in White    | Jeanette + Balloo, Aiko + Pino | Sima + TBA, Melita + Pospsicle, Aiko +<br>Pino |
| Demo Dog         | Becky + Blaize                 | N/A                                            |
| Shadow Judge     | TBA                            | Grace Koh                                      |