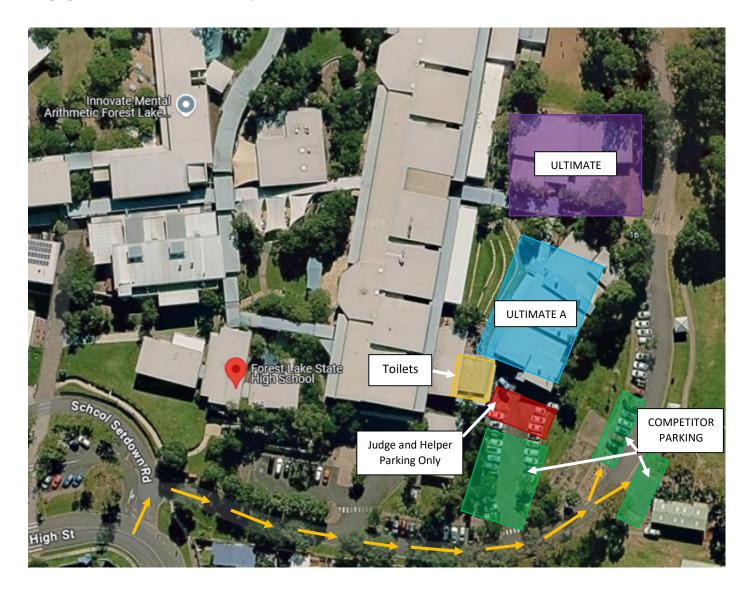

## **PARKING**

Please enter via the High St Entry (one-way). The carpark (STAFF CARPARK No. 1) is immediately on the right as you enter the school drop off area, however you need to drive about 50m into the school to the allocated carpark entry. Please see map above and photos below.

Car parking will be tight however everyone can fit if everyone parks thoughtfully. The photo below demonstrates how this area can be used for additional spaces.

There is NO separate reactive parking. We ask that competitors please be considerate of their fellow competitors and give them as much space as possible (as you usually do, thank you!). For those competitors with reactive dogs, we recommend you bring some screening, window covers or a gazebo with sides to place over your vehicle in case your dog needs additional line-of-sight screening.

# **HUMAN TOILETING**

To avoid seeing search areas, it is important that all competitors follow the cones and stay within the barricade tape from the parking area to the toilets. Do NOT take any other route to the toilets or into any marked "no-go zone", or you risk disqualification. The toilets are very close to the Ultimate A Search Area, so a steward may be allocated to indicate when toilets may be used by Competitors allocated to that search depending on final search setup.