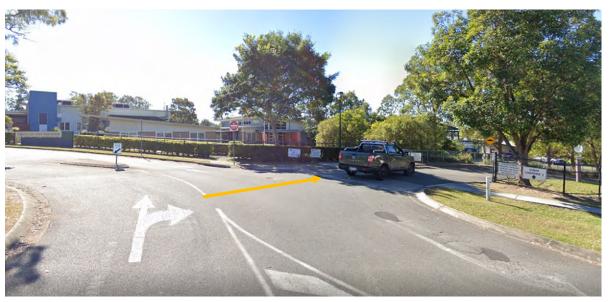

## **PARKING**

Please enter via the High St Entry (one-way). The carpark (STAFF CARPARK No. 1) is immediately on the right as you enter the school drop off area, however you need to drive about 50m into the school to the allocated carpark entry. Please see map above and photos below.