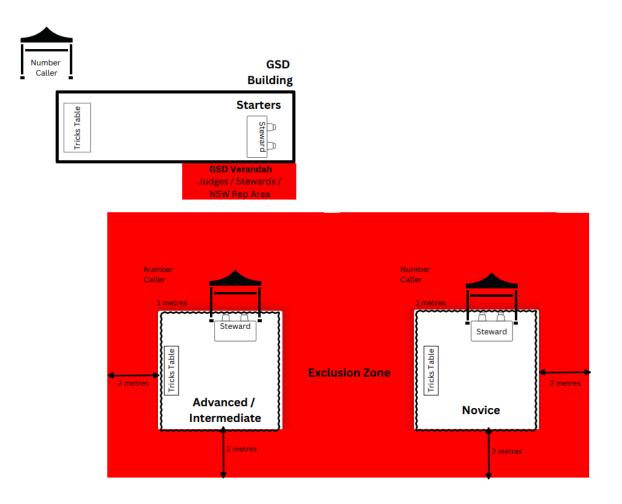

## OPEN TO ALL BREEDS

The Bill Spilstead Complex for Canine Affairs 44 Luddenham Road ORCHARD HILLS NSW

GSDL Building - Starters GSDL Ring 18 - Novice GSDL Ring 19 - Intermediate & Advanced

Judges: Cheryl Neal - Starters Christiane Diebler - Novice Carolyn Jensen Advanced / Intermediate

Judging Commences at 10.00 AM for Starters. Novice and Intermediate Advanced to follow. Check-in 9am (GDS Building)

Entries: showmanager.com.au or

PO Box 637 PENRITH NSW 2751

dobeclubnsw@gmail.com

Entry fees: Members \$10.00 Non Members \$15.00