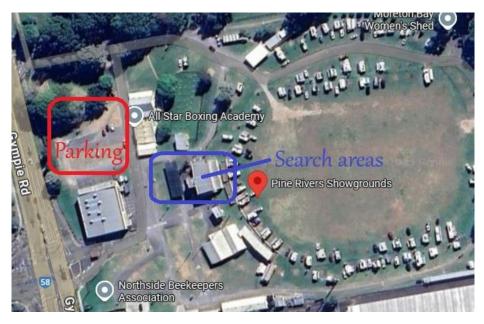

#### **VENUE ENTRY and PARKING**

Entry is via Gympie Rd. Parking is per the map below unless directed elsewhere on the day.