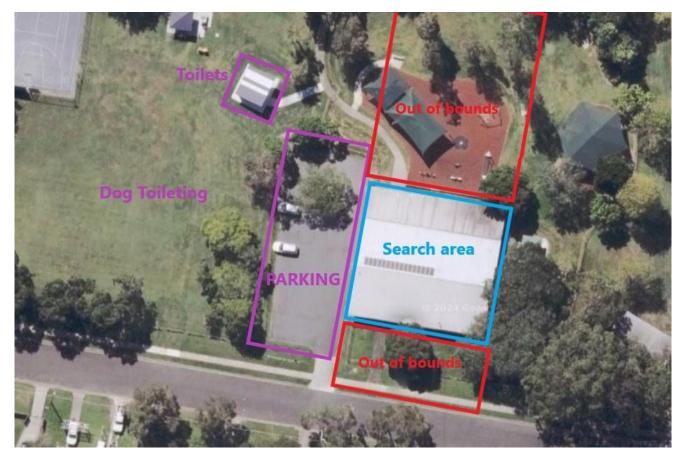

#### PARKING

Please park in the parking area next to the building. Parking is tight, however we should be able to fit all vehicles in. There will be a car parking steward to guide you to a parking space. Map and photo of venue below:

#### **OUT OF BOUNDS**

Please remain within the carpark or the grassy area immediately beside the carpark. Do not go further into the park, beyond the toilets. Do not walk along the footpath in front of the building (either side of the street).

#### **DOGGY TOILETING**

At all times you shall be responsible for cleaning up after your dog/s. There is a park next to the carpark, please be aware of children and other members of the public who are sharing facilities.

#### **HUMAN TOILETING**

Toilets are located adjacent to the carpark.