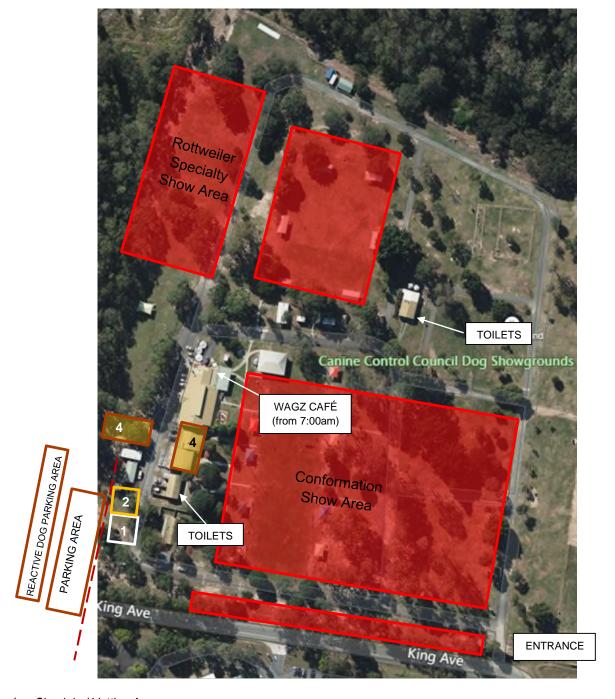

## PRECINCTS OF THE TRIAL

The precincts of the trial include the following:

- Dogs Queensland BBQ Area and adjacent Meeting Room 2
- Adjacent Ring 19 (opposite Office entrance)

- 1. Check in / Vetting Area
- 2. Warm Up Area (Beside Tank)
- 3. Marshalling Areas (Various, as instructed by assembly stewards)
- 4. Trial Areas

#### **PARKING**

Parking will be in the REAR CARPARK. Do not park forward of the back of the sheds

Please get in early and create a perimeter of cars to maximise the space available for competitors, and allow the reactive dogs to park against the fence (park with back of car facing the fence if crating from vehicle) in order to give reactive dogs the maximum amount of space. Durack will be a busy venue on Saturday, but if we all work together we can create a quiet corner for our Competitors.

### **TOILETS**

Toilets are located to the right of the parking area and beside the Trial Area (Upper Rings) (not to be used during Exterior/Container).

#### **CATERING**

Wagz Café – drinks and light meals from 7:00am onwards.