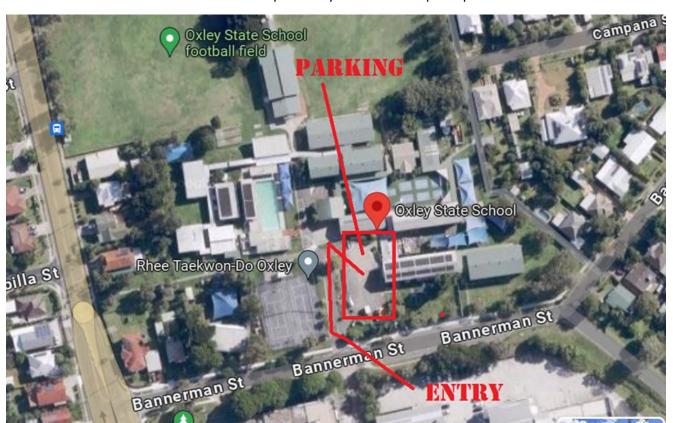

### **PARKING**

Please enter via the Bannerman St entry. The carpark is immediately on the right as you enter, however, you need to drive about 50m into the school to the carpark entry. Please see map and photos below.

Car parking will be tight however all 17 competitors can fit if everyone parks thoughtfully. The photo below demonstrates how this area can be used for additional spaces.

There is NO separate reactive parking. We ask that competitors please be considerate of their fellow competitors and give them as much space as possible (as you usually do, thank you!). For those competitors with reactive dogs, we recommend you bring some screening, window covers or a gazebo with sides to place over your vehicle in case your dog needs additional line-of-sight screening.