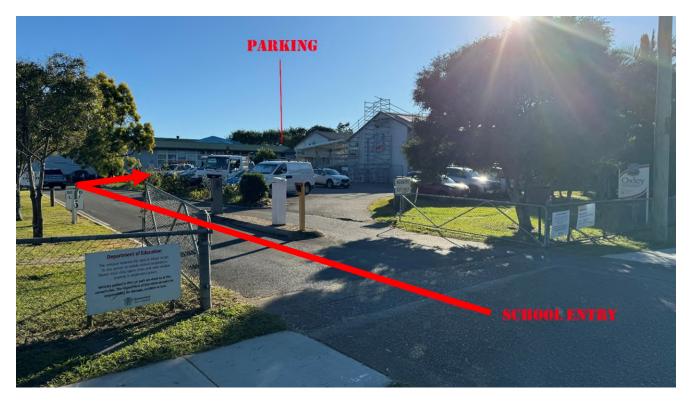

### **PARKING**

Please enter via the Bannerman St entry. The carpark is immediately on the right as you enter, however, you need to drive about 50m into the school to the carpark entry. Please see map and photos below.

Car parking will be tight however all 17 competitors can fit if everyone parks thoughtfully. The photo below demonstrates how this area can be used for additional spaces.

There is NO separate reactive parking. We ask that competitors please be considerate of their fellow competitors and give them as much space as possible (as you usually do, thank you!). For those competitors with reactive dogs, we recommend you bring some screening, window covers or a gazebo with sides to place over your vehicle in case your dog needs additional line-of-sight screening.