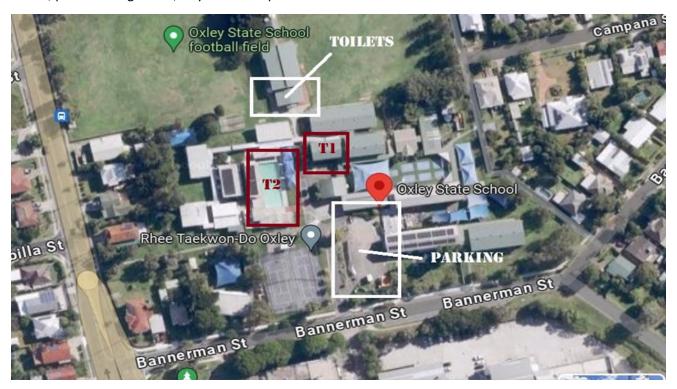

### **PARKING**

Please enter via the Bannerman St entry. The carpark is immediately on the right as you enter, however, you need to drive about 50m into the school to the carpark entry. Please see map and photos below.

Car parking will be tight however all 17 competitors can fit if everyone parks thoughtfully. The photo below demonstrates how this area can be used for additional spaces.

There is NO separate reactive parking. We ask that competitors please be considerate of their fellow competitors and give them as much space as possible (as you usually do, thank you!). For those competitors with reactive dogs, we recommend you bring some screening, window covers or a gazebo with sides to place over your vehicle in case your dog needs additional line-of-sight screening.