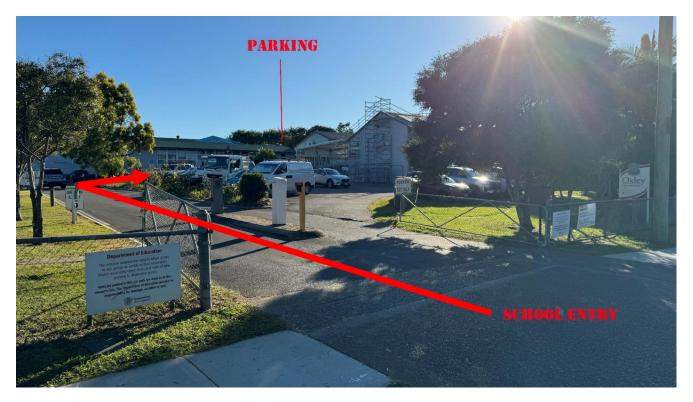

#### **PARKING**

Please enter via the Bannerman St entry. The carpark is immediately on the right as you enter, however, you need to drive about 50m into the school to the carpark entry. Please see map and photos below.

Car parking will be tight however all 17 competitors can fit if everyone parks thoughtfully. The photo below demonstrates how this area can be used for additional spaces.

There is NO separate reactive parking. We ask that competitors please be considerate of their fellow competitors and give them as much space as possible (as you usually do, thank you!). For those competitors with reactive dogs, we recommend you bring some screening, window covers or a gazebo with sides to place over your vehicle in case your dog needs additional line-of-sight screening.