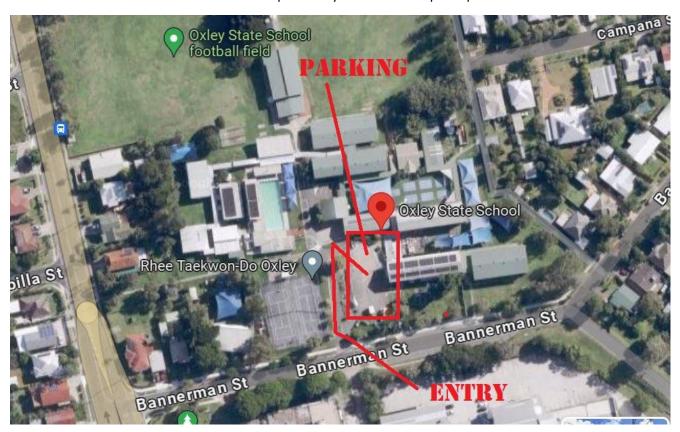

#### **PARKING**

Please enter via the Bannerman St entry. The carpark is immediately on the right as you enter, however, you need to drive about 50m into the school to the carpark entry. Please see map and photos below.

Car parking will be tight however all 17 competitors can fit if everyone parks thoughtfully. The photo below demonstrates how this area can be used for additional spaces.

There is NO separate reactive parking. We ask that competitors please be considerate of their fellow competitors and give them as much space as possible (as you usually do, thank you!). For those competitors with reactive dogs, we recommend you bring some screening, window covers or a gazebo with sides to place over your vehicle in case your dog needs additional line-of-sight screening.