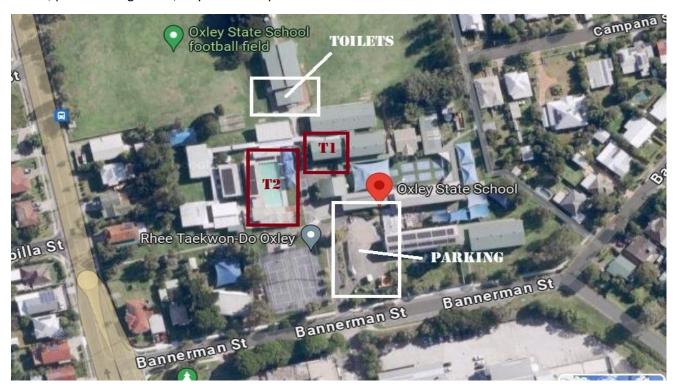

#### **PARKING**

Please enter via the Bannerman St entry. The carpark is immediately on the right as you enter, however, you need to drive about 50m into the school to the carpark entry. Please see map and photos below.

Car parking will be tight however all 17 competitors can fit if everyone parks thoughtfully. The photo below demonstrates how this area can be used for additional spaces.

There is NO separate reactive parking. We ask that competitors please be considerate of their fellow competitors and give them as much space as possible (as you usually do, thank you!). For those competitors with reactive dogs, we recommend you bring some screening, window covers or a gazebo with sides to place over your vehicle in case your dog needs additional line-of-sight screening.

#### **HUMAN TOILETING**

We will be sharing the toilets in the school hall with Taekwon-Do from 5-7pm. Please be respectful of the shared space and do NOT take dogs with you. To avoid seeing search areas, it is important that all competitors follow the cones and stay within the barricade tape from the parking area to the toilets. Do NOT take the direct route to the toilets, past the no-go zone, or you risk disqualification.