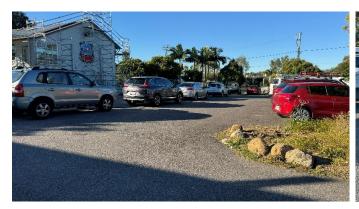

Car parking will be tight however all 17 competitors can fit if everyone parks thoughtfully. The photo below demonstrates how this area can be used for additional spaces.

There is NO separate reactive parking. We ask that competitors please be considerate of their fellow competitors and give them as much space as possible (as you usually do, thank you!). For those competitors with reactive dogs, we recommend you bring some screening, window covers or a gazebo with sides to place over your vehicle in case your dog needs additional line-of-sight screening.