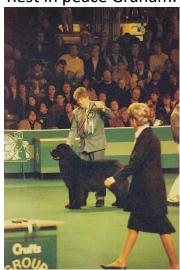

## Remembering Mr Graham Birch 1946-2023

Graham Birch (Krystalcove Newfoundlands) and his love for Newfoundlands started in the 1970s in the UK. Then, Wellfont Kennels were amongst the leading Newfoundland breeders and exhibitors in the UK.

In the 90's Graham and Vicki moved to Australia where they established Krystalcove Newfoundlands. They bred many litters and many Australian Champions. Graham had the honour of judging both nationally and internationally.

Throughout his showing years Graham was always remembered for being well dressed in a crisp suit and tie and as a social butterfly, often close to missing his class due to having a good old chat. He loved his breed and loved the dog show world.

Graham is survived by his wife Vicki, daughter Krystina and two grandchildren.

Rest in peace Graham.