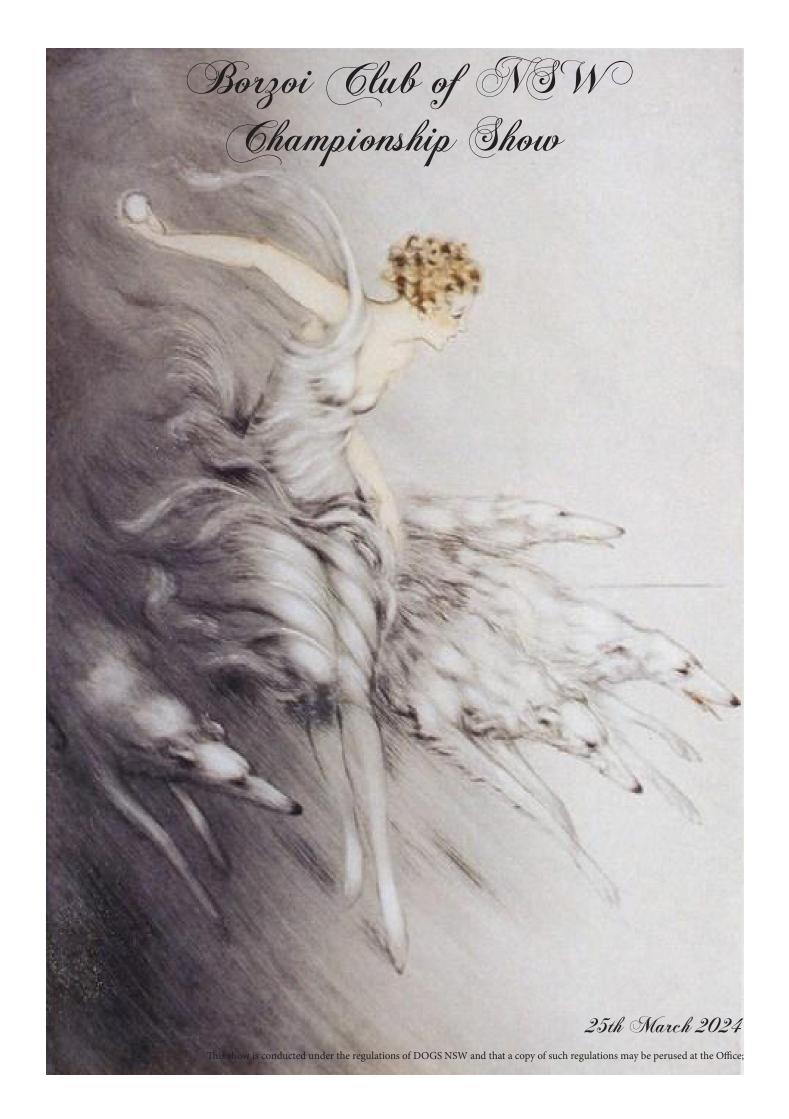

She Borzoi Club of NS

Judging Commences: Order of Judges: General Specials: Property Classes:

Not Before 11.30am 1,2,3,4,5,10,14,11 & 18 (dogs then bitches) Conclusion of class judging Best Brace, Best Coated, Best Headed, Best Movement, Best Parent & Offspring Best Self Coloured and Best Topline