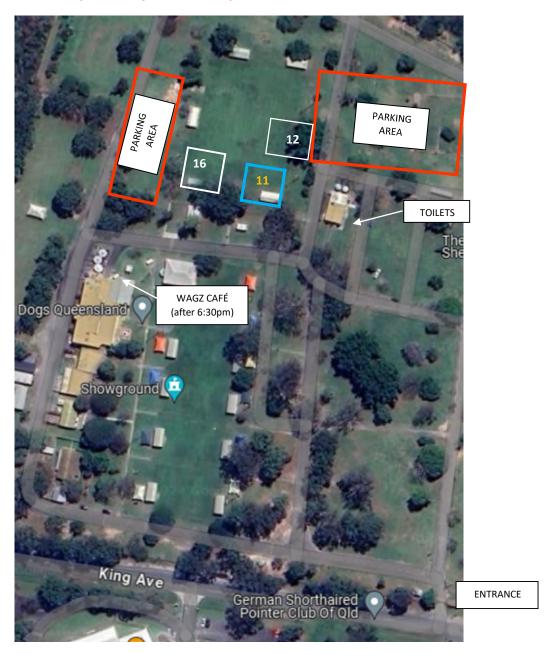

### **PARKING**

All parking between the Upper and Lower Rings is reserved for judges, stewards and trial helpers.

No Competitor parking beyond the edge of the Upper and Lower Rings is permitted. If you have parked somewhere incorrectly, you will be asked to move your vehicle.

# **TOILETS**

There are toilets located beside the Trial Area (Upper Rings).