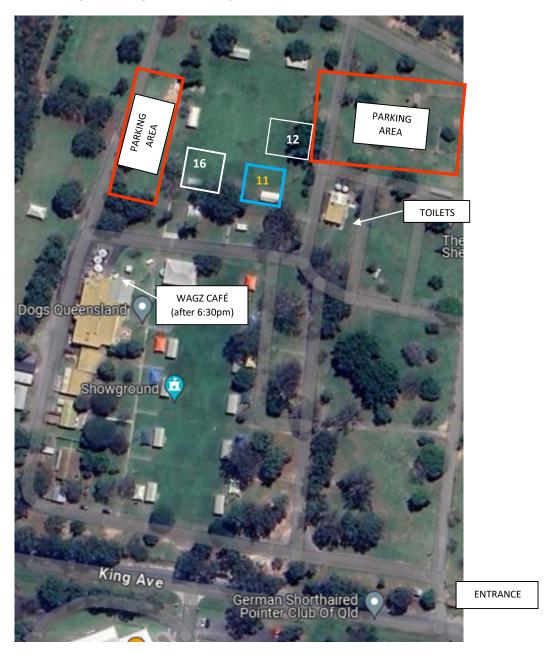

### PRECINCTS OF THE TRIAL

The precincts of the trial include the following:

- RINGS 11 16
- Vendor Area between Judge's Training Room and Rings 11 and 16.

## **CRATING OF DOGS and SETUP OF EQUIPMENT:**

- The Yuggera night Trick Tests are limited size and intended to give teams as much space as feasible.
- Unless you are toileting your dog or walking to/from the ring, please keep all dogs crated or in your car.
- Only one dog, the dog competing or in transit to/from the ring, should be out at any time.
- Dogs may be crated under cover in Ring 12 or Ring 16 Assembly Area.
- Please do not set up your car or crate behind or immediately beside the ring where judging is to take place.
- The equipment pack up / set up time is used as a buffer between competing dogs.
- The next competitor may set up their equipment while the previous competitor is taking their dog back to their crate/car.
- You may leave your equipment in the Assembly Area 11 after it is checked by the judge.

### **PARKING**

All parking between the Upper and Lower Rings is reserved for judges, stewards and trial helpers.

No Competitor parking beyond the edge of the Upper and Lower Rings is permitted. If you have parked somewhere incorrectly, you will be asked to move your vehicle.

#### **CHECK IN TIMES**

For dogs entered all numbers should be pre-printed, and competitor attendance checked off between 6:30 pm – 6:45 pm at the Check In desk at Assembly Area 11.

Please do not bring your dog to check-in. All entire bitches will need to be vetted. Please let the check-in steward know you have an entire bitch and they will accompany you to your car to complete vetting.

### **COMPETITOR BRIEFING**

Competitor Briefing will take place at Assembly Area 11 at approximately 6:50pm.

Please note that dogs may NOT be brought to the Competitor Briefing area.

# **TOILETS**

There are toilets located beside the Trial Area (Upper Rings).

#### **CATERING**

Wagz Café - drinks and light meals from 6:30pm onwards.