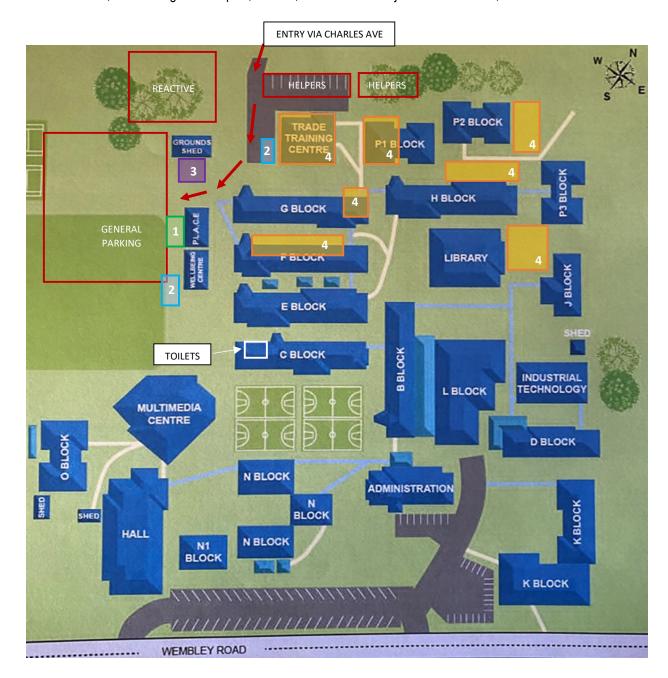

# 12 NOVEMBER 2023 EXCELLENT SCENT WORK TRIAL CATALOGUE

Venue: Woodridge State High School, 323 Wembly Rd, Woodridge QLD 4114.

\*\*\* Entry is via Charles Avenue \*\*\*

## Precincts of the Trial:

Trade Centre, P.L.A.C.E gated complex, F Block, external areas adjacent P2/P3 Block, H Block.

- 1. Check in / Vetting Area
- 2. Warm Up Area
- 3. Marshalling Areas (Various, as instructed by assembly stewards)
- 4. Trial Areas

## **TOILETS**

Toilets are located at the car parking end of 'C' Block.

#### **CATERING**

Food Van will be on site near the Trade Centre from approximately 7:50am onwards. Breakfast, coffee, and sweet treats will be available until approximately 11:00AM.