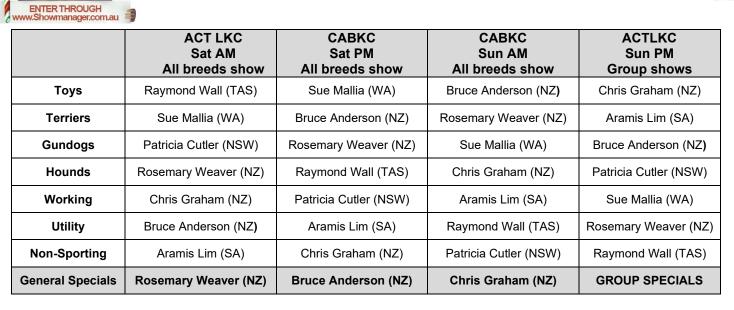

## ACT LADIES KENNEL CLUB & CANBERRA ALL BREEDS KENNEL CLUB 2023 CHRISTMAS EXTRAVAGANZA

ALL BREEDS CHAMPIONSHIP SHOWS & GROUP SPECIALTY SHOWS
9 & 10 DECEMBER 2023

(Saturday | Sunday)

Classes to be judged: 1, 2, 3, 4, 5, 10, 11 & 18 (dogs & bitches)

Order of judging: 8:30 am each day with groups in alphabetical order PM Shows not before 12 noon each day with groups in alphabetical order

Entry Fees: \$14.00 per entry for ALL classes.
Entries Close: 6 December 2023

The Clubs reserve the right to substitute or appoint additional judges if required.

Dogs ACT hot weather policy applies.