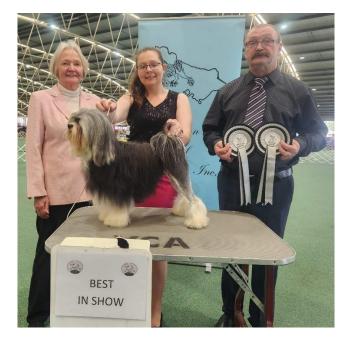

# LITTLE LION DOGS OF VICTORIA

(Affiliated with Victorian Canine Association Inc)

#### 6<sup>th</sup> Championship Show

To be held under the rules and regulations of the Victorian Canine Association Inc.

A digital copy of the rules may be inspected at the office of the Secretary of this show.

To Be held at STATE DOG CENTRE Westernport Highway SKYE ON

#### SUNDAY 5<sup>TH</sup> NOVEMBER 2023



## BEST IN SHOW 2022 CH RONDAGLEN HEAVEN SENT

# LITTLE LION DOGS OF VICTORIA

(Affiliated with Victorian Canine Association Inc)

### 6<sup>th</sup> Championship Show

#### Judge: Mrs Suzanne Scarcella

#### Judging commences: 1.00pm

#### Steward Ms Rosemary Hawkins

VCA Rep Mrs Maragret Barras

Trophies: Dogs must be entered and compete in classes for which trophies are offered.

Rule 7.4 REQUIREMENTS (VCA regulations) 7.4.3 Every person who enters a dog show in any fixture conducted under these rules shall be responsible for the correctness of details on the entry form.

#### **EXECUTIVE and COMMITTEE**

| Patroness      | Courtney Tulk                         |  |
|----------------|---------------------------------------|--|
| President      | Joan Harrison                         |