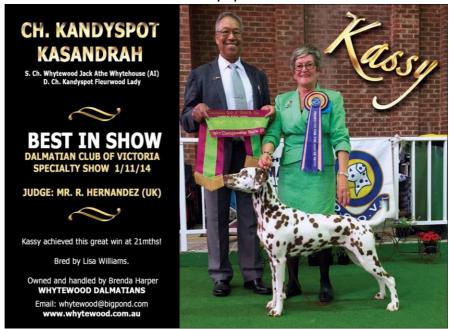

## SPECIAL VETERAN PARADE GRAND CH KANDYSPOT KASANDRAH

W. 28/1/2013

Kassy is a Multi Best in Show winner and has accumulated more than 50 In Group and In Show awards.

Kassy has produced 4 Australian Champions;

- Ch. Whytewood Bronson In Black
- Ch. Whytewood Bold N Beautiful
- Ch. Whytewood Gordon of the Glen
- Ch. Whytewood George Gently

Kassy has had a great show career and is now in retirement at Whytewood with her son Bronson and grandson Kandyspot Casinoroyale.