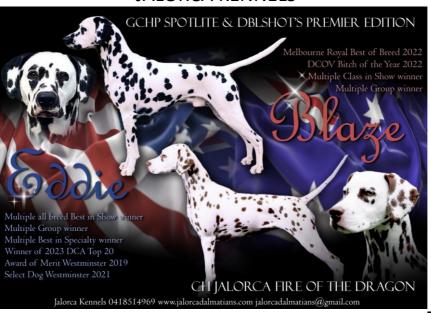

## EXPRESSIONS OF INTEREST – LITTER DUE 12 DECEMBER JALORCA KENNELS

|     | Open Show             |                                                                                                                                                                                                                                                              |            |  |  |
|-----|-----------------------|--------------------------------------------------------------------------------------------------------------------------------------------------------------------------------------------------------------------------------------------------------------|------------|--|--|
| Cla | iss 21                | Champion Dog                                                                                                                                                                                                                                                 |            |  |  |
| 1   | Dimadal Knls          | CH DIMADAL OLYMPIC TORCH (AI)  19 Jul 2021 Bred By: Dimadal Knls                                                                                                                                                                                             | 3100435927 |  |  |
| 2   | Mr A & Mrs S Gallo    | Sup Ch Whytewood Jacks Journey To Oz (Ai) x Ch Dimadal Wild With Dotz (Ai)  DUAL CH (T) SUPREME CH CCDALS CALVINKLEIN ICONIC FAME RN ET CA WPD  29 Jul 2015 Bred By: Miss CJ Langton-Bunker  Sup.Ch. Sprintaway Chief Cheroke x Ch. Krystaway Wicked In Silk | 3100327306 |  |  |
| 3   | Whytewood Kennels     | CH.WHYTEWOOD BRONSON IN BLAK  13 Dec 2017 Bred By: Whytewwod Kennels  Ch.Jendally Shakespeare In Love x Grand Ch.Kandyspot Kasandrah                                                                                                                         | 3100367441 |  |  |
| 1s  | et2nd                 | 3rd                                                                                                                                                                                                                                                          |            |  |  |
| Cla | ess 1                 | Baby Puppy Dog                                                                                                                                                                                                                                               |            |  |  |
| 4   | Michelle Stirrup      | MINSTERLY GIBSON THE GREAT(AI) 27 Jul 2023 Bred By: Ms M Stirrup Ch. Whytewood Mr Darcys Ozi Gold(Ai) x Minsterly Nymeria Star Dust                                                                                                                          | 3100470957 |  |  |
| 5   | Michelle Stirrup      | MINSTERLY MERLIN THE ENCHANTER(AI) 27 Jul 2023 Bred By: Ms M Stirrup Ch. Whytewood Mr Darcys Ozi Gold(Ai) x Minsterly Nymeria Star Dust                                                                                                                      | 3100470961 |  |  |
| 18  | et2nd                 |                                                                                                                                                                                                                                                              |            |  |  |
| Cla | ess 3                 | Puppy Dog                                                                                                                                                                                                                                                    |            |  |  |
| 6   | Whytewood Kennels     | KANDYSPOT CASINOROYALE  20 Jan 2023 Bred By: Ms L Williams  Ch. Paceaway James Bond(Ai) x Ch. Whytewood Bold N Beautiful                                                                                                                                     | 3100462080 |  |  |
| 1s  | t                     |                                                                                                                                                                                                                                                              |            |  |  |
| Cla | ess 4                 | Junior Dog                                                                                                                                                                                                                                                   |            |  |  |
| 7   | Miss Alisha Van Vliet | HEADWICK TIE THE KNOT  23 Jun 2022 Bred By: R Downie  Ch. Edelevlek Stopthworldnmeltwthu Rn. Et. x Ch. Edelevlek It Was Meant To Be                                                                                                                          | 3100454328 |  |  |
| 8   | Tina Wells            | WHYTEWOOD BILLIE THE KID (AI) 01 Aug 2022 Bred By: Whytewood Kennels Am. Ch. Can. Ch. Roadpartner Billie Holiday (Can) x Whytewood James Golden                                                                                                              | 3100455142 |  |  |
| 1s  | st 2nd                |                                                                                                                                                                                                                                                              |            |  |  |