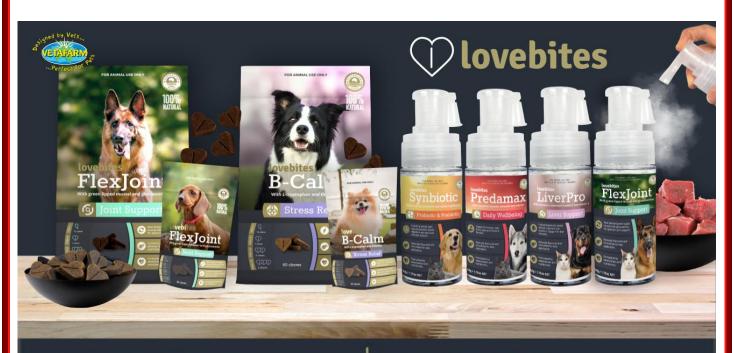

Functional chews for all dogs

Lovebites are a veterinary-formulated range of functional chews and meal toppers designed to assist in the relief of common health issues in dogs.

Our range assists with joint health, dental health, stress & anxiety and wellbeing.

www.vetafarm.com.au www.lovebites.net.au

# Not into chews? Try our Meal Toppers!

### Lovebites Chews

### **Lovebites Meal Toppers**