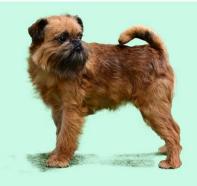

### **Breed Standard**

General Appearance: A cobby well balanced, square little dog, giving appearance of measuring the

same from withers to tail root as from withers to ground.

Characteristics: Smart little dog with disposition of a terrier. Two varieties rough coated, Griffon

Gait/Movement: Free with good drive from rear. Moving true coming and going. High

stepping front movement undesirable.

Coat Roughs, harsh, wiry, free from curl, preferably with undercoat. Smooths, short and