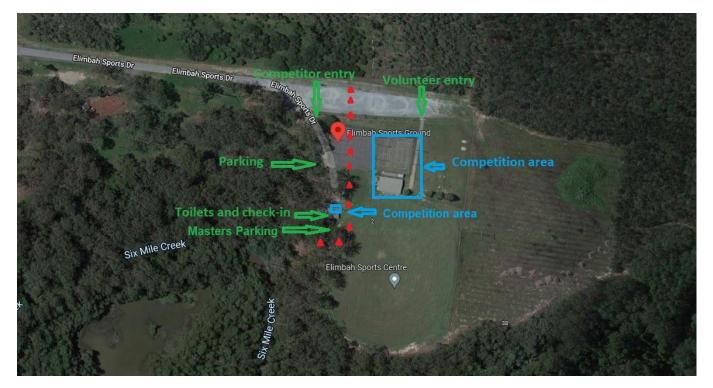

## PARKING

- Masters competitors please park on the far (southern) side of the toilet block as shown on the map below. Do not go past the toilet bock until called while Masters is being judged or you will view the search area and risk disqualification.
- 2. A search will be conducted in the men's change area (toilet block). As such there will be a NO PARKING zone near the men's toilets, marked by cones.
- 3. The parking area available is quite small. Please crate dogs in cars if possible.
- 4. Reactive dogs: We do not have a set parking area for reactive dogs but ask that you park considerately if you have a reactive dog. Barking and lunging dogs will be asked to move.

## **GROUNDS MAP: Competitors: PLEASE DO NOT WALK OR DRIVE PAST CONES**