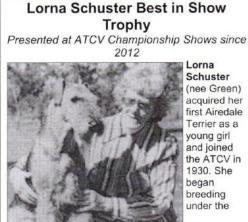

## Sash & cash

Best Opposite of each class Best Brace in Show Best Breeder's Team in Show

Schuster (nee Green) acquired her first Airedale Terrier as a young girl and joined the ATCV in 1930. She breeding

Hillmere prefix in 1931. Over the years Lorna imported six Airedales from the UK, most in partnership with other breeders, all of which made a significant contribution to our breed.

Lorna became Secretary of the ATCV in 1939 and held this position until 1954 when she and her husband Clive moved to WA. Lorna's contribution to both the Club and the breed was recognised by the Airedale Terrier Club of Victoria and she was appointed as the first Life Member of the club. On her return to Melbourne in the early 1960's Lorna again became active in Club affairs and over her time in the Club occupied nearly every official position and she continued to serve regularly on the Committee until the mid 1990's