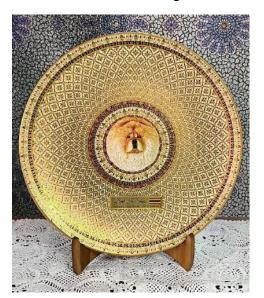

His dogs are proudly exhibited under the United Prefix and are renown around world with United Chow Chows being one of the first Thai bred dogs to be shown competitively in the US.

Mr. Ekarat has kindly commissioned and donated this handmade trophy created in "The traditional style of Ben-Ja-Rong pottery", with a Chow Chow head centred from the USA. The Ben-Ja-Rong is a traditional form of Thai porcelain. The style of multi-colored enamels on a white porcelain base came from Ming dynasty China. The name "Benjarong" was derived from Bali and Sanskrit words Benja and Rong, meaning literally "Five Colors".