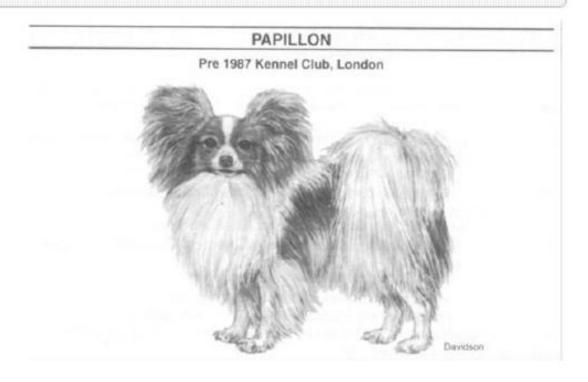

#### Papillon

| Group:              | Group 1 (Toys)                                                                                                                                                                                                                                                                                                                                                                                                                                               |
|---------------------|--------------------------------------------------------------------------------------------------------------------------------------------------------------------------------------------------------------------------------------------------------------------------------------------------------------------------------------------------------------------------------------------------------------------------------------------------------------|
| History:            |                                                                                                                                                                                                                                                                                                                                                                                                                                                              |
| General Appearance: | This dainty, balanced little toy dog should have an attractive head, an alert bearing and an intelligent and lively expression.                                                                                                                                                                                                                                                                                                                              |
|                     | Movement should be sound, light and free and not cramped or restricted in any way.                                                                                                                                                                                                                                                                                                                                                                           |
| Characteristics:    | This dainty, balanced little toy dog should have an attractive head, an alert bearing and an intelligent and lively expression.                                                                                                                                                                                                                                                                                                                              |
| Temperament:        | (Not detailed.)                                                                                                                                                                                                                                                                                                                                                                                                                                              |
| Head And Skull:     | The skull slightly rounded between the ears, the muzzle finely pointed and abruptly thinner than the skull accentuating the stop which should be well defined. Length from tip of the nose to the stop approximately a third length of the head. Nose should be black.                                                                                                                                                                                       |
| Eyes:               | Of medium size, rounded, dark in colour, placed rather low in the head and should not bulge.                                                                                                                                                                                                                                                                                                                                                                 |
| Ears:               | The ears should be large and mobile with rounded tips, heavily fringed, set towards the back of the head far enough apart to show the slightly rounded shape of the skull. The ears must be completely erect or dropped. When the ears are erect they must be carried obliquely like the spread wings of a butterfly, therefore the name, Papillon. When the ears are dropped they must be completely dropped, and this type is known as the Phalene (moth). |
| Mouth:              | Scissor bite, upper teeth fitting closely over lower. The lips thin and tight.                                                                                                                                                                                                                                                                                                                                                                               |
| Neck:               | Of medium length.                                                                                                                                                                                                                                                                                                                                                                                                                                            |
| Forequarters:       | Shoulders well developed and sloping back. Chest rather deep. Forelegs                                                                                                                                                                                                                                                                                                                                                                                       |

straight and slender and fine boned. Level topline. The body should have plenty of length, well formed with well Body: sprung ribs, good length of loin which must not be weak, with slightly arched belly. Hindquarters: Well developed, good turn of stifle. Legs when viewed from behind, should be parallel. Dew claws on the hind legs must be removed. Feet: Fine and fairly long, as in the hare. The tufts of hair between the toes extending far beyond them. Tail: Long and well fringed, set on high, arched over the back with the fringes falling to the side to form the plume. Gait/Movement: Movement should be sound, light and free and not cramped or restricted in any way. Coat: Should be abundant, (flowing) but without undercoat, long fine, silky, falling flat on back and sides forming a profuse frill on the chest, short and close on the skull, muzzle and front part of the legs. Back part of the front legs to pasterns, tail and thighs covered with long hair. Colour: White with patches which may be any colour except liver. A tricolour must be black and white with tan spots over the eyes, tan inside ears and under root of tail and on cheeks. The head marking should be symmetrical about a white, narrow, clearly defined blaze. Sizes: The ideal height at the withers from 20.3-28 cm (8-11 ins). The dog will appear to be slightly longer than high when properly furnished with ruff and hind fringes. Faults: Any departure from the foregoing points should be considered a fault and the seriousness with which the fault should be regarded should be in exact proportion to its degree and its effect upon the health and welfare of the dog. Skull flat or apple shaped, Muzzle overlong or coarse, Nose other than black. Eyes light in colour, too small or too large, or protruding. Ears semi-erect or not fully dropped, small, sharply pointed or set too close together. Mouth over- or undershot to the extent that the incisors do not touch at all. Wry mouth. Shoulders straight. Out at elbow. Topline roached, dipped or cobby. Legs malformed and crooked, cow hocked, too long or too short. Stifles straight, coupled with weak hindquarters. Tail unduly short. Too low set. Harsh, curly or stand-off coat.