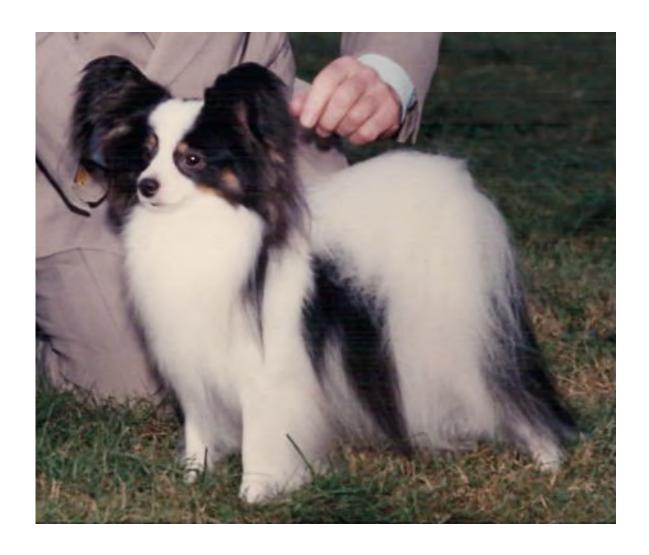

# Championship Show 13 May 2023

Judge: Mr Ian Rasmussen (Qld)

CH. LOTEKI SUPER NATURAL BEING

With thanks to Lou-Ann King (Loteki Papillons) for permission to use this image

#### **Kirby**

Ch. Loteki Supernatural Being (December 31,1990 – February 12, 2007) also known as Kirby, a Papillon, best known for being the only dog to have won all three major international dog shows in the same year and being the oldest winner of the Westminster Kennel Club Dog Show at eight years old, until his record was broken in 2009 by Clussexx Three D Grinchy Glee at ten years old.