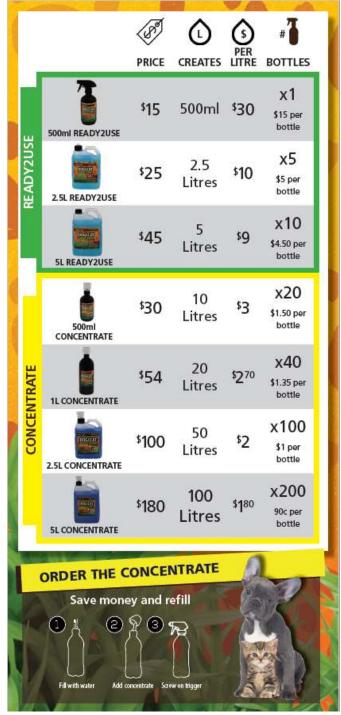

| \$25.00 |
| MALK EMERGENCY DOG PACK Includes bandage scissors, hemp calming chews, pill popper, poop bag dispenser and hard EVA, waterproof case | \$15.00 |
| TOTE BAGS                                                                                                                            | \$25.00 |
| T SHIRTS (Various Sizes/Colours)                                                                                                     | \$30.00 |
| CHOW CHOW HEAD BROOCH (Silver) Visit the Store to see this pretty elegant Chow Head Brooch                                           | \$20.00 |
|                                                                                                                                      |         |







|     | Chow Chow Class 1 Baby Puppy Dog |                                                                                                                                                             |            |
|-----|----------------------------------|-------------------------------------------------------------------------------------------------------------------------------------------------------------|------------|
| Cla |                                  |                                                                                                                                                             |            |
| 1   | David & Susie Simpson            | KUTEAZ JET FORCE  08 Jun 2022 Bred By: David & Susie Simpson  Namek Jet Fighter x Kuteaz American Fairy Dust