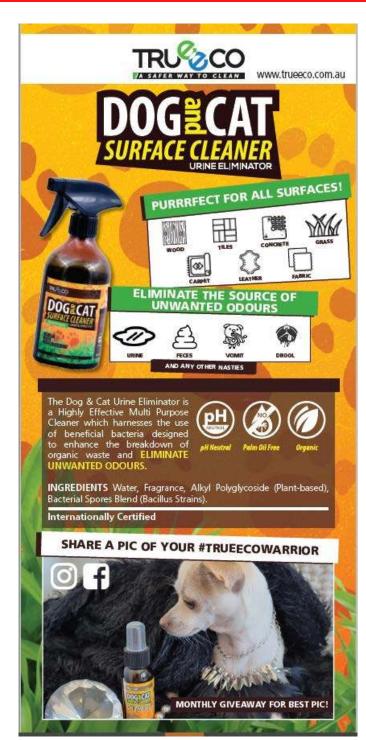

#### AM SHOW

- ❖ 1 x True ECO Pack
- ❖ 1 x MalK Emergency Dog Pack (Includes bandage scissors, bandaging material, thermometer, hemp calming chews, pill popper, poo bag dispenser, hard EVA, waterproof case)
- 1 X Chow Chow Gift Shop Hamper
- 1 x Medium Adult Pro Plan Food