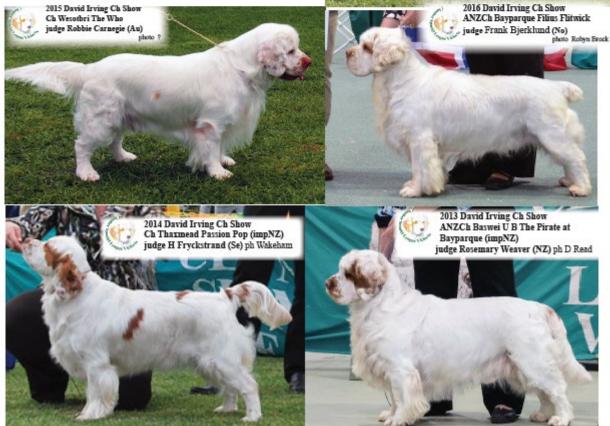

# Our Previous Winners for the David Irving Championship Show...

## Clumber Spaniel League Victoria John Bell Championship Best in Show Winners

2019, 2018, 2010, 2009, 2008 & 2005 no second championship shows held

2017 John Bell Ch Show Ch Showfield Snow Angel (AI) Mr Jens Karlsson (Sweden) ph N Dodds

2016 John Bell Ch Show ANZCh Bayparque Filius Flitwick (impNZ) judge Kerry Lee (Au) ph R Brock

2015 John Bell Ch Show Ch Wesotbri Acadaca judge Sarah Strang (Au) ph R Brock

2014 John Bell Ch Show Ch Appintiki Baileys On Ice judge Wayne Pearson (Au) ph Wakeham

2013 John Bell Ch Show GrCh Erinveine Veni Vidi Vici judge Esther Joseph (Au) ph D Read

2012 John Bell Ch Show Ch Erinveine Credence judge Prof Brian Corbitt (Au) ph R Carnegie

2011 John Bell Ch Show GrCh Erinveine Zou judge Denise Jacoby (Au) ph?