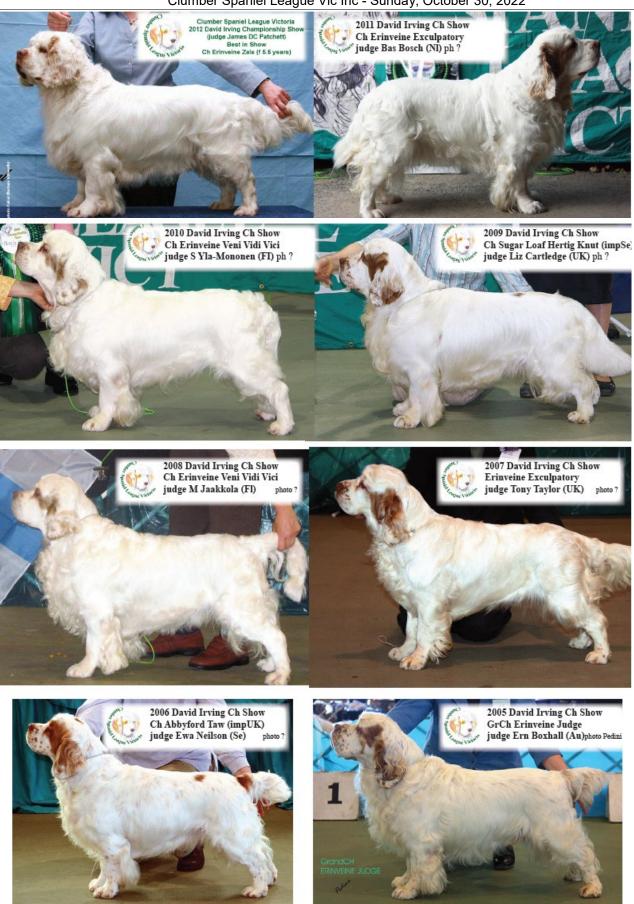

# Our Previous Winners for the David Irving Championship Show...

## Clumber Spaniel League Victoria John Bell Championship Best in Show Winners

2019, 2018, 2010, 2009, 2008 & 2005 no second championship shows held

2017 John Bell Ch Show Ch Showfield Snow Angel (AI) Mr Jens Karlsson (Sweden) ph N Dodds

2016 John Bell Ch Show ANZCh Bayparque Filius Flitwick (impNZ) judge Kerry Lee (Au) ph R Brock

2015 John Bell Ch Show Ch Wesotbri Acadaca judge Sarah Strang (Au) ph R Brock

2014 John Bell Ch Show Ch Appintiki Baileys On Ice judge Wayne Pearson (Au) ph Wakeham

2013 John Bell Ch Show GrCh Erinveine Veni Vidi Vici judge Esther Joseph (Au) ph D Read

2012 John Bell Ch Show Ch Erinveine Credence judge Prof Brian Corbitt (Au) ph R Carnegie

2011 John Bell Ch Show GrCh Erinveine Zou judge Denise Jacoby (Au) ph?

2007 John Bell Ch Show Erinveine Exculpatory judge Maureen Taylor (UK) ph?

2006 John Bell Ch Show GrCh Erinveine Judge judge Michel Glover (Au) ph?