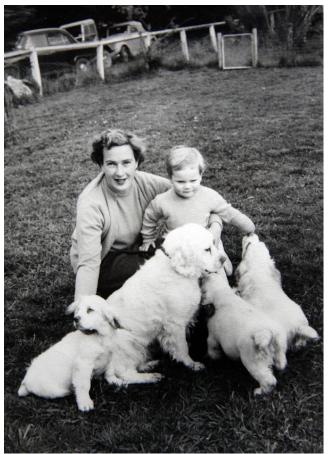

Photo: Barbara, and daughter Helen, Irving with pups from the first Erinveine Clumber litter (sire Ch Thornville Shipmate (imp UK) and dam Ch Thornville Swim (imp UK)), Herald Sun