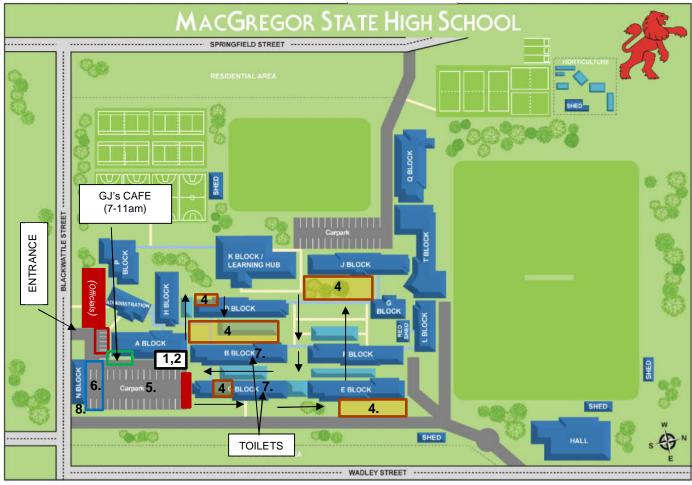

### **VENUE INFORMATION**

- 1. Check In Area
- 2. Warm Up Area (Novice, Advanced, Excellent only)
- 3. Marshalling Area (various will be marked with RED CONES)
- 4. Trial Areas
- 5. Main carpark
- 6. Reactive carparking
- 7. Toilets (Men's Toilet may not be accessible during Novice Exterior)
- 8. Crating Area (reactive)

#### **PARKING**

NOTE: All parking areas are asphalt and gazebos cannot be pegged down. PLEASE bring sandbags, water weights or bungee straps to fasten gazebos without damaging the parking areas.

Main Parking: Entry to car park is off Blackwattle St, please use GATE 2. The car parks to the left of the driveway inside the school gate are reserved for Trial Officials. Please use the carpark to the right and move towards the back of the carpark.

Reactive Dog Parking: Entry to car park is off Blackwattle St, please use GATE 2. Please use the carpark to the right immediately inside the gate or the carparks in front of N BLOCK. The undercover area may be used for crating.

#### **CRATING**

Reactive: There is an option to crate your reactive dogs in the undercover area beside N BLOCK or leave them to rest in your car.

#### **CATERING**

GJ's Sunflower Café – Coffee and treats on site from 7AM until lunchtime (in non-reactive carparking area)

There will be NO LUNCH BREAK. An assortment of food outlets are within a very short distance at Garden City, Mt Gravatt.