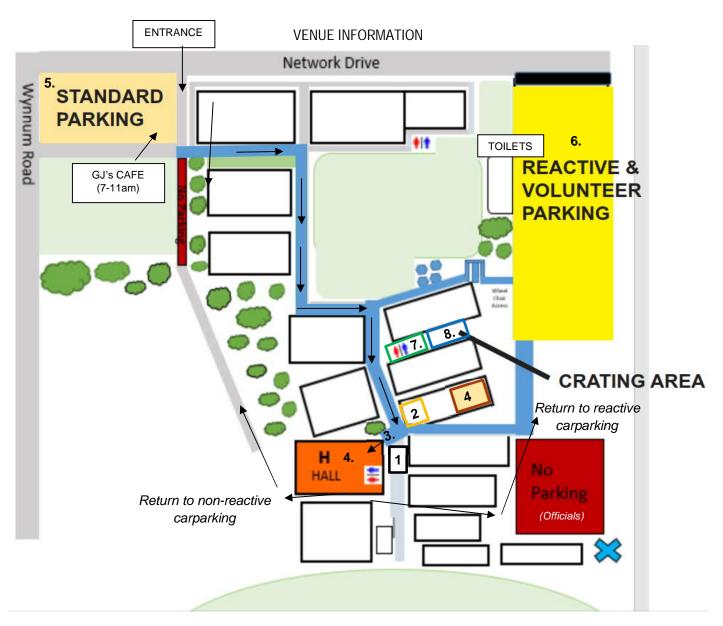

Dogs Queensland Sports Committee, 247 King Ave, DURACK Q 4075. 22 OCTOBER 2022 SCENT WORK TRIAL CATALOGUE

BRISBANE BAYSIDE STATE COLLEGE, CNR NETWORK DR & WYNNUM RD., WYNNUM WEST QLD 4178.

- 1. Check In Area
- 2. Warm Up Area (Novice, Advanced, Excellent only)
- 3. Marshalling Area
- 4. Trial Areas
- 5. Main carpark
- 6. Reactive carparking
- 7. Toilets
- 8. Crating Area (non-reactive)

#### PARKING

NOTE: All parking areas are asphalt and gazebos cannot be pegged down. PLEASE bring sandbags, water weights or bungee straps to fasten gazebos without damaging the parking areas.

Main Parking: Entry to car park is off Network Drive, please use the first entrance via the driveway just before the school buildings. The car parks to the left of the driveway inside the school gate may also be used. PLEASE DRIVE SLOWLY OVER AUTOMATIC GATE TRACKS. Reactive Dog Parking: Entry to carpark is off Network Drive, please use the second entrance via the driveway after the school building.

All parking at the far end of the reactive parking area (between buildings) is reserved for judges, stewards and trial helpers.

#### CRATING

Non-reactive: There is an option to crate your non-reactive dogs in the undercover area in the sheltered area behind the toilets or leave them to rest in your car.