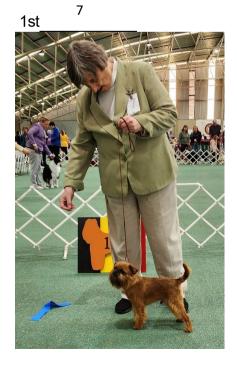

Class 10

7 Mrs E Canavan & Mrs J Waghorn

#### Australian Bred Dog

CH. AZANDE LITTLE RED WAGON (RR) 01 Mar 2019 Bred By: Mrs E Canavan & Mrs J Waghorn Grand. Ch. Tzani Neddie Seagoon x Azande Whos The Boss

3100389555

| lass 11          | Open Dog                                                                   |           |
|------------------|----------------------------------------------------------------------------|-----------|
| Ms C A Jones     | CH. CAMPIONECANI VINCENZO LISCIA (RS)<br>11 Jan 2017 Bred By: MS C A JONES | 310035330 |
|                  | Ch. Witchgriff Bear Grylls x Ch. Statuesque Hoochy Poochy                  |           |
| 1st <sup>8</sup> |                                                                            |           |
|                  |                                                                            |           |
| Ch Dog 7         | Points 13 Res 8                                                            |           |
|                  |                                                                            |           |
| lass 1a          | Baby Puppy Bitch                                                           |           |