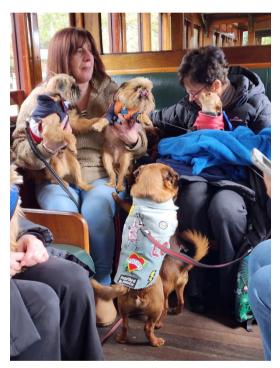

# **Griffon Get Togethers 2022**

After a challenging 2 years where we have had little chance to get together as a club due to Covid restrictions, we are finally getting back to normal and having fun Get Togethers and, of course can hold our Championship Specialty show and attend the Melbourne Royal 'Griffon day' on Monday September 26<sup>th</sup>. This year we have had a great outing to Lilydale Lake Park and Emerald Lake Park and the Puffing Billy Doggy Express.

It was wonderful to meet up again and socialize our Griffons in beautiful environments.

Champions hip Show - Page 7 of 25  $\,$ 

| Class 4 Junior Dog |                                                                                                                                       |            |  |  |  |  |
|--------------------|---------------------------------------------------------------------------------------------------------------------------------------|------------|--|--|--|--|
| 1 Gail Wilde       | ELWICK TOO DARN HANDSOME (RR)<br>05 Nov 2021 Bred By: Gail Wilde                                                                      | 3100440615 |  |  |  |  |
| 1st1               | Ch. Griffonsburg Fields Of Shilo x Elwick Its Me Lulu                                                                                 |            |  |  |  |  |
|                    |                                                                                                                                       |            |  |  |  |  |
| Class 5            | Intermediate Dog                                                                                                                      |            |  |  |  |  |
| 2 Kathy Grass      | CH. WOODOVER BATTRIES NOT INCLUDED (BTR)<br>18 Dec 2020 Bred By: Mrs R Simpson<br>Pendlview Smugglers Top x Woodover One Outta Th Box | 3100423066 |  |  |  |  |
| 3 Marousa Polias   | <b>CH KRUSAYD GRIFFON DON DIEGO (BTR)</b><br>30 Jan 2021 Bred By: G. Egan<br>Ch. Shigriff Spanner In The Works x Roxbud Mookiee       | 2100558931 |  |  |  |  |
| 4 Susan Appleton   | <b>CLMBASU WILBUR (RR)</b><br>12 Mar 2021 Bred By: Susan Appleton<br>Azande The Custard Dragon x Alwood Cosmopolitan                  | 3100426774 |  |  |  |  |
| 1st2nd             | <sup>2</sup> 3rd <sup>4</sup>                                                                                                         |            |  |  |  |  |
|                    |                                                                                                                                       |            |  |  |  |  |