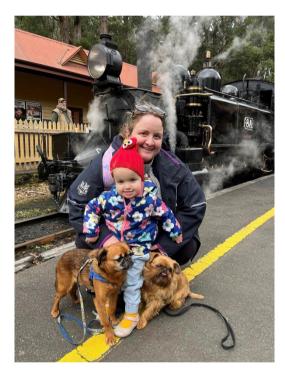

# **Griffon Get Togethers 2022**

After a challenging 2 years where we have had little chance to get together as a club due to Covid restrictions, we are finally getting back to normal and having fun Get Togethers and, of course can hold our Championship Specialty show and attend the Melbourne Royal 'Griffon day' on Monday September 26<sup>th</sup>. This year we have had a great outing to Lilydale Lake Park and Emerald Lake Park and the Puffing Billy Doggy Express.

It was wonderful to meet up again and socialize our Griffons in beautiful environments.

Champions hip Show - Page 7 of 25  $\,$ 

| Class 4 Junior Dog |                                                                                                                                       |            |  |  |  |  |
|--------------------|---------------------------------------------------------------------------------------------------------------------------------------|------------|--|--|--|--|
| 1 Gail Wilde       | ELWICK TOO DARN HANDSOME (RR)<br>05 Nov 2021 Bred By: Gail Wilde                                                                      | 3100440615 |  |  |  |  |
| 1st1               | Ch. Griffonsburg Fields Of Shilo x Elwick Its Me Lulu                                                                                 |            |  |  |  |  |
|                    |                                                                                                                                       |            |  |  |  |  |
| Class 5            | Intermediate Dog                                                                                                                      |            |  |  |  |  |
| 2 Kathy Grass      | CH. WOODOVER BATTRIES NOT INCLUDED (BTR)<br>18 Dec 2020 Bred By: Mrs R Simpson<br>Pendlview Smugglers Top x Woodover One Outta Th Box | 3100423066 |  |  |  |  |
| 3 Marousa Polias   | <b>CH KRUSAYD GRIFFON DON DIEGO (BTR)</b><br>30 Jan 2021 Bred By: G. Egan<br>Ch. Shigriff Spanner In The Works x Roxbud Mookiee       | 2100558931 |  |  |  |  |
| 4 Susan Appleton   | <b>CLMBASU WILBUR (RR)</b><br>12 Mar 2021 Bred By: Susan Appleton<br>Azande The Custard Dragon x Alwood Cosmopolitan                  | 3100426774 |  |  |  |  |
| 1st2nd             | <sup>2</sup> 3rd <sup>4</sup>                                                                                                         |            |  |  |  |  |
|                    |                                                                                                                                       |            |  |  |  |  |