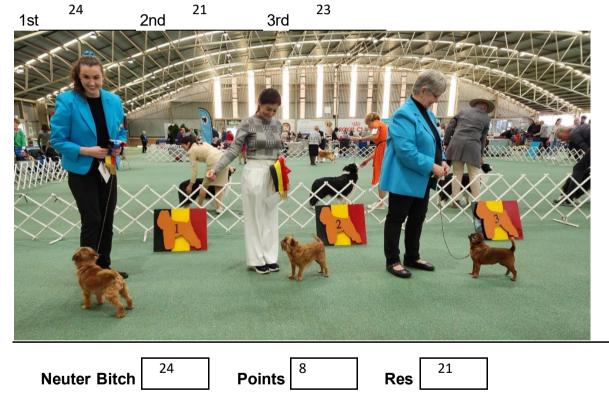

| Class 18a |                | Neuter Bitch                                                                                                                                                      |            |
|-----------|----------------|-------------------------------------------------------------------------------------------------------------------------------------------------------------------|------------|
| 21        | Marousa Polias | <b>NEUT. CH. KANGO LADY MA DONNA (RR)</b><br>27 Dec 2017 Bred By: Mr G A Inifer                                                                                   | 3100369551 |
|           |                | Watagriffen Untouchable x Kango Kewpie Doll                                                                                                                       |            |
| <u>22</u> | Mrs R Simpson  | WOODOVER ONE OUTTA TH BOX (RR)<br>12 Aug 2018 Bred By: Mrs. R. Simpson                                                                                            | 3100381086 |
|           | SCR            | Grand Ch. Tzani Neddie Seagoon x Alpebraverie Mon Choux                                                                                                           |            |
| 23        | Sally Stewart  | AUST CH NEUTER CH TROUBADOUR HOLLY<br>GOLIGHTLY (RS)<br>26 Oct 2015 Bred By: Exh                                                                                  | 3100331988 |
| 24        | Sally Stewart  | Ch Tzani Tigger Brat Bunny x Ch Troubadour Poison Ivy<br><b>AUST CH NEUTER CH TROUBADOUR MRS</b><br><b>TIGGYWINKLE (RR)</b><br>16 May 2014 Bred By: Sally Stewart | 3100306502 |
|           |                | Aust Ch Donzeata Royal Star (Imp Uk) x Aust Ch Tzani Brier Rose                                                                                                   |            |

Neuter Bitch

Res

### Results

| Dog Challenge       | 7  | Reserve Dog Challenge            | 8  |
|---------------------|----|----------------------------------|----|
| Bitch Challenge     | 18 | Reserve Bitch Challenge          | 17 |
| Best In Show        | 7  | Runner Up to Best In Show        | 18 |
| Best Neuter In Show | 24 | Runner Up to Best Neuter In Show | 21 |