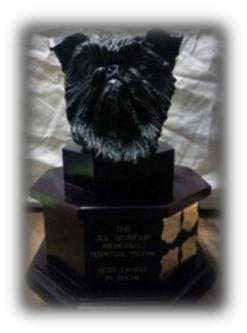

### **Perpetual Trophies**

These trophies do not leave the environs of the Club. The recipient's names will be engraved on the trophies and commemorative trophies presented.

### **Best In Show**

The Jill Seymour Memorial Trophy, donated by Hans Bleeker, Jan den Otter, Betty Fitzpatrick (dec.) and Adele Viner (dec.)