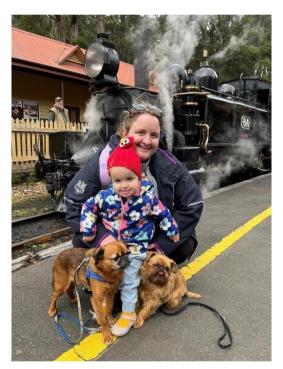

This year we have had a great outing to Lilydale Lake Park and Emerald Lake Park and the Puffing Billy Doggy Express.

It was wonderful to meet up again and socialize our Griffons in beautiful environments.