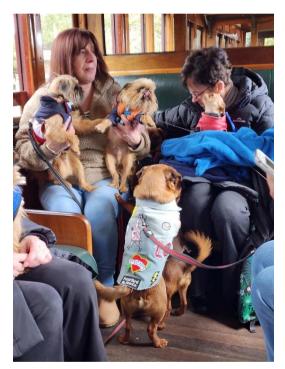

This year we have had a great outing to Lilydale Lake Park and Emerald Lake Park and the Puffing Billy Doggy Express.

It was wonderful to meet up again and socialize our Griffons in beautiful environments.