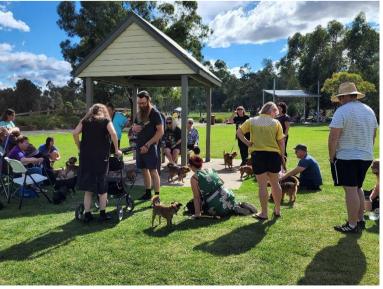

# **Griffon Get Togethers 2022**

After a challenging 2 years where we have had little chance to get together as a club due to Covid restrictions, we are finally getting back to normal and having fun Get Togethers and, of course can hold our Championship Specialty show and attend the Melbourne Royal 'Griffon day' on Monday September 26<sup>th</sup>.

This year we have had a great outing to Lilydale Lake Park and Emerald Lake Park and the Puffing Billy Doggy Express.

It was wonderful to meet up again and socialize our Griffons in beautiful environments.