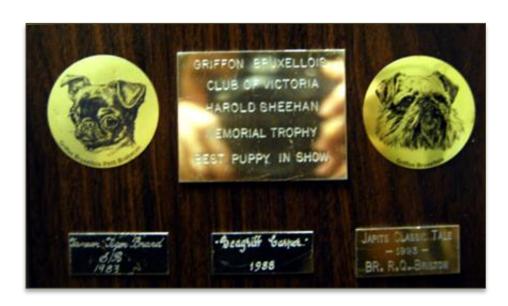

# **Best Puppy In Show**

The Beth Grover Memorial Trophy, donated by The Simpson family

1993 Japits Classic Tale

1995 Pabo Celeste

1997 Beagriff Rubicon (N)

1999 Bopeachie Statesman

2001 Matisse Callahan

2003 Velbeauf Hug A Bug

2005 Kango Port Princess

2007 Millbank Mr Jones