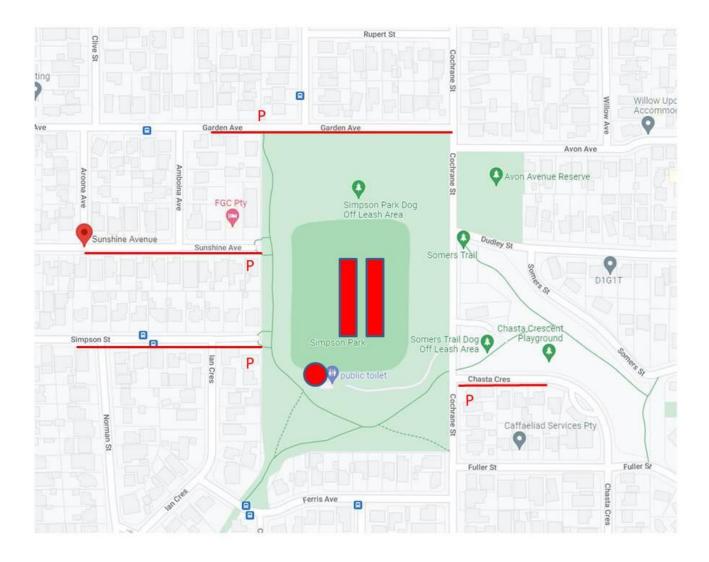

Proudly supported with contributions by Mega Pet Warehouse, and Michael Sukkar MP.

Many thanks to ESODC club members who have also generously donated prizes for our raffle.

Office of Michael Sukkar MP, 5/602 Whitehorse Road, Mitcham, Vic 3132 Ph 03 9874 1711 or Parliament House, Canberra, ACT 2600 Ph 02 6277 4847 Web: www.michaelsukkar.com.au Parking is available in streets surrounding Simpson Park. Please be very careful if you choose to park on Cochranes Street as it is a busy thoroughfare. There are much quieter streets bordering the park with access via walking tracks to the ESODC Clubrooms. For competitors arriving for the first time, registration (and vetting) is at the Clubrooms, as circled. Suggested parking in Garden Avenue, Sunshine Avenue, Simpson Street and Chasta Court should be explored first. Parking at the clubrooms is minimal and reserved for Judges/Officials. A small carpark is also available in the park opposite the Simpson Park driveway. This map is provided as a rough guide only.