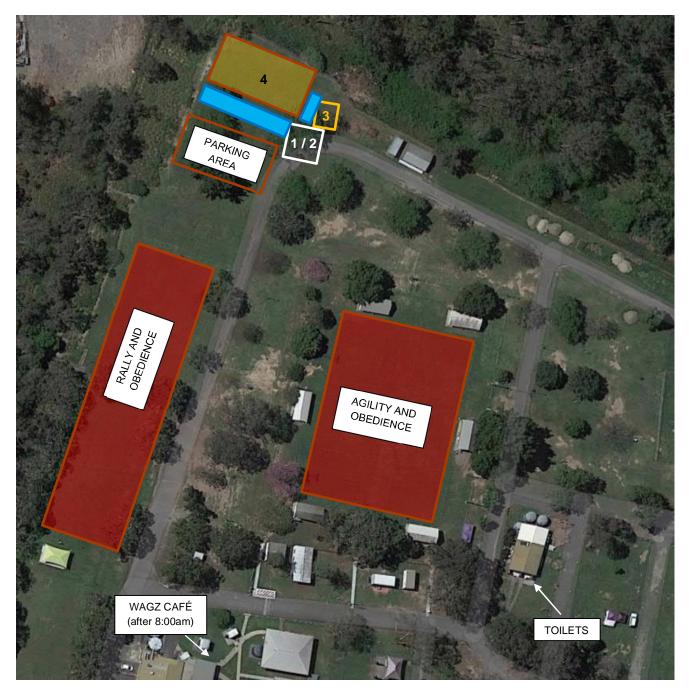

### PRECINCTS OF THE TRIAL

The precincts of the trial include the following:

- Ring 18
- Area to back fence and across to Agility Equipment Shed.

- 1. Check in / Vetting Area
- 2. Warm Up Area
- 3. Marshalling Area
- 4. Trial Areas

### TOILETS

There are toilets located beside the Upper Rings and Lower Rings.

### CATERING

Wagz Café - drinks and light meals from 8:00am onwards.