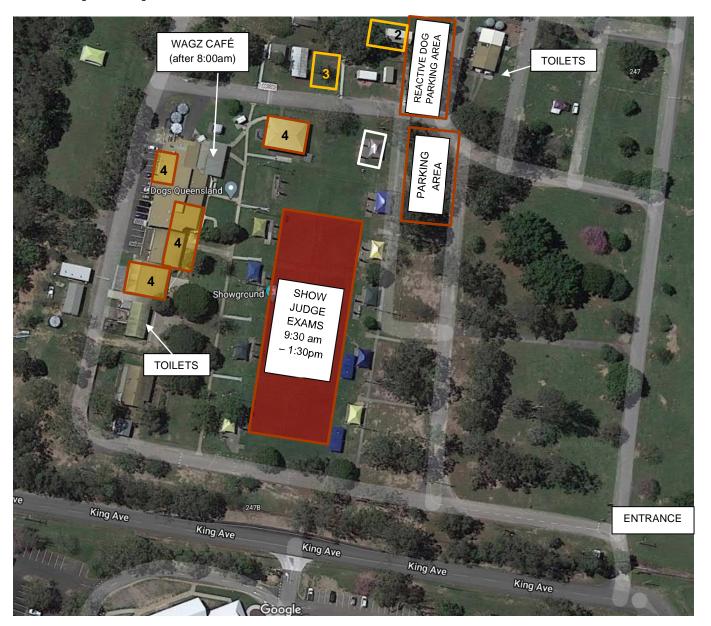

# DOGS QUEENSLAND SHOWGROUNDS, 247 KING AVE., DURACK QLD 4077.

### PRECINCTS OF THE TRIAL

The precincts of the trial include the following:

- Lower Café area adjacent the toilet block
- Dogs Queensland Main building and boardroom, including rear parking area
- Judges Training Room.

- 1. Check in / Vetting Area
- 2. Warm Up Area
- 3. Marshalling Area
- 4. Trial Areas

President: Ainslie Carius

247 King Ave, DURACK Q 4075.

Treasurer: Jeremy Cook Secretary: Patrice Johansen Trial Manager: Kim Dawson

#### **TOILETS**

There are toilets located beside the Trial Area (Upper Rings).

#### **CATERING**

Wagz Café - drinks and light meals from 8:00am onwards.