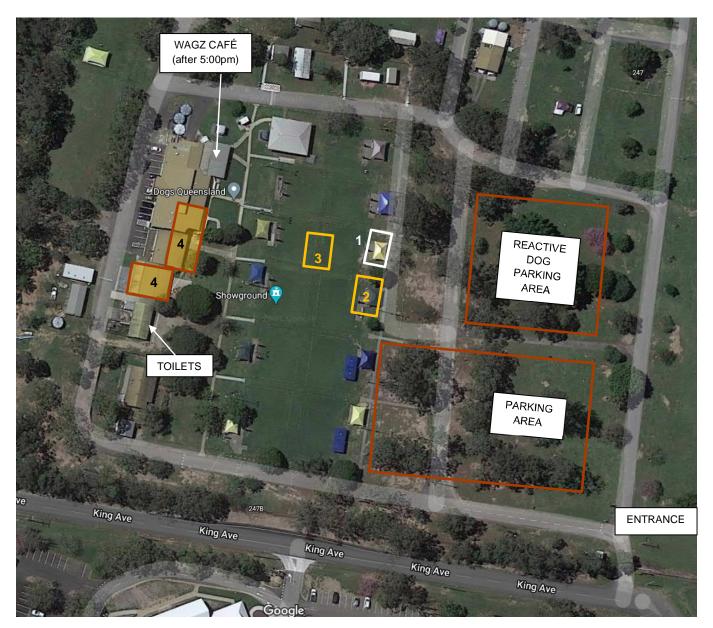

### PRECINCTS OF THE TRIAL

The precincts of the trial include the following:

- Lower Café area adjacent the toilet block
- Dogs Queensland Main building and boardroom, including rear parking area
- Front of the function room behind the war memorial.

- 1. Check in / Vetting Area
- 2. Warm Up Area
- 3. Marshalling Area
- 4. Trial Areas

All parking between the Upper and Lower Rings is reserved for judges, stewards and trial helpers.

No Competitor parking beyond the edge of the Upper and Lower Rings is permitted. If you have parked somewhere incorrectly, you will be asked to move your vehicle.

#### **TOILETS**

There are toilets located beside the Trial Area (Upper Rings).

#### **CATERING**

Wagz Café - drinks and light meals from 5:00pm onwards.