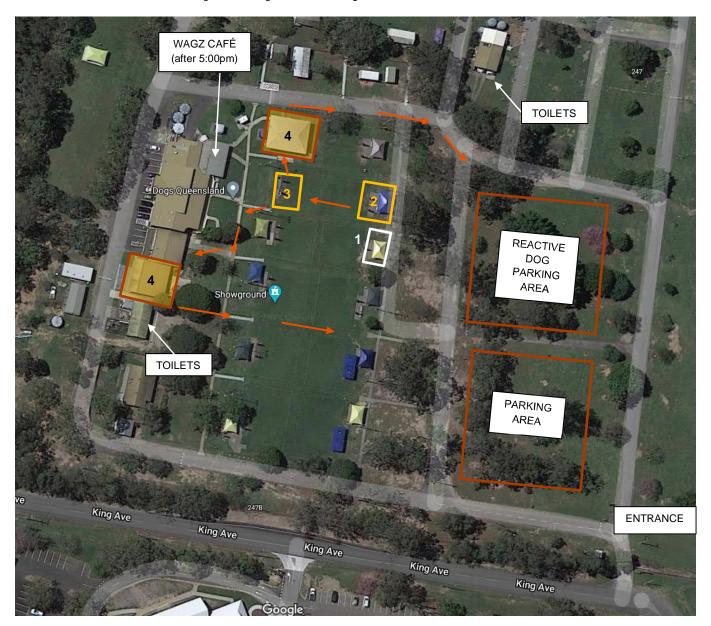

## PRECINCTS OF THE TRIAL

The precincts of the trial include the following:

- Lower Café area adjacent the toilet block
- Dogs Queensland Main building and boardroom, including rear parking area
- Vendor Area between Judge's Training Room and Rings 11 and 16.

- 1. Check in / Vetting Area
- 2. Warm Up Area
- 3. Marshalling Area
- 4. Trial Areas

President: Ainslie Carius

247 King Ave, DURACK Q 4075.
Treasurer: Jeremy Cook Secretary: Patrice Johansen

Trial Manager: Annette Dobson / Kim Dawson

All parking between the Upper and Lower Rings is reserved for judges, stewards and trial helpers.

No Competitor parking beyond the edge of the Upper and Lower Rings is permitted. If you have parked somewhere incorrectly, you will be asked to move your vehicle.

### **CHECK IN TIMES**

For dogs entered all numbers must be personally collected between 5:30 pm – 5:45 pm from the Check In desk. All bitches will need to be vetted and competitor numbers marked. Competitor numbers are to be collected at check-in.

### **TOILETS**

Toilets are located to the right of the parking area.

Only used during Advanced class - toilets located beside the Trial Area (Upper Rings).

### **CATERING**

Wagz Café – drinks and light meals from 5:00pm onwards.