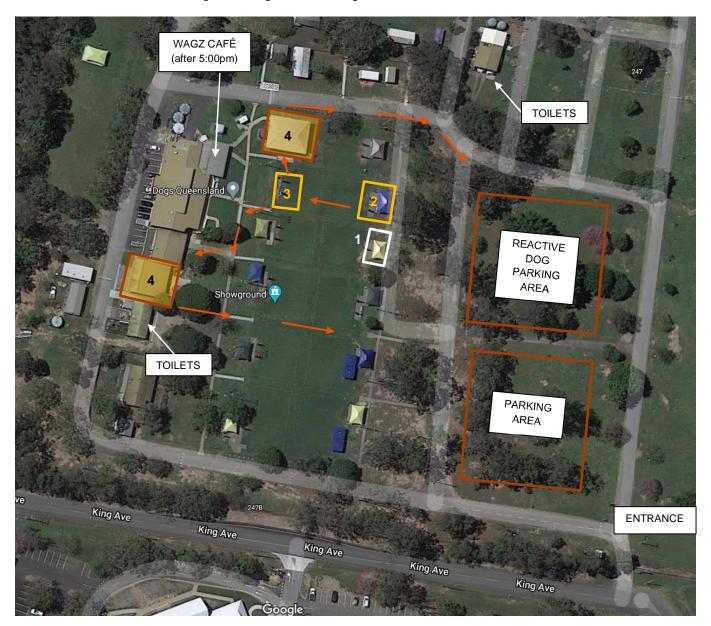

## PRECINCTS OF THE TRIAL

The precincts of the trial include the following:

- Lower Café area adjacent the toilet block
- Dogs Queensland Main building and boardroom, including rear parking area
- Vendor Area between Judge's Training Room and Rings 11 and 16.

- 1. Check in / Vetting Area
- 2. Warm Up Area
- 3. Marshalling Area
- 4. Trial Areas

President: Ainslie Carius

247 King Ave, DURACK Q 4075.
Treasurer: Jeremy Cook Secretary: Patrice Johansen

Trial Manager: Annette Dobson / Kim Dawson

All parking between the Upper and Lower Rings is reserved for judges, stewards and trial helpers.

No Competitor parking beyond the edge of the Upper and Lower Rings is permitted. If you have parked somewhere incorrectly, you will be asked to move your vehicle.

### **TOILETS**

Toilets are located to the right of the parking area.

Only used during Advanced class - toilets located beside the Trial Area (Upper Rings).

### **CATERING**

Wagz Café – drinks and light meals from 5:00pm onwards.