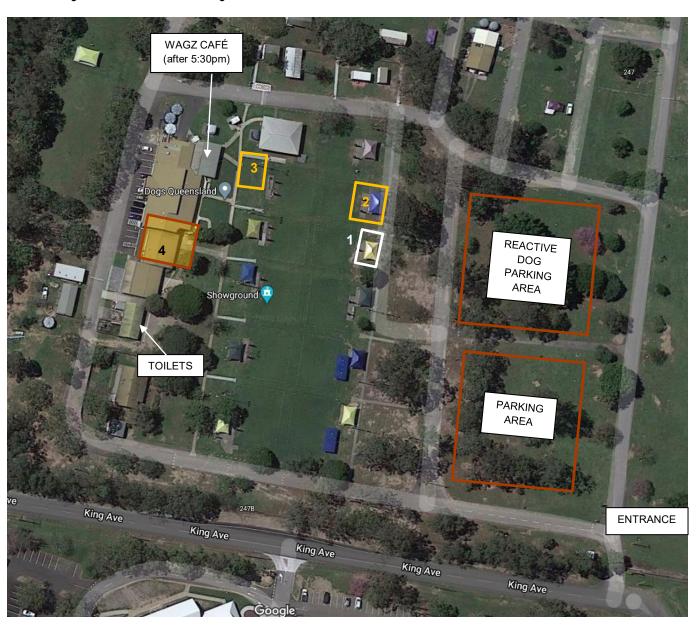

#### PRECINCTS OF THE TRIAL

The precincts of the trial include the following:

- Lower Café area adjacent the toilet block
- Dogs Queensland Main building and boardroom

- 1. Check in / Vetting Area
- 2. Warm Up Area
- 3. Marshalling Area
- 4. Trial Areas

#### All parking between the Upper and Lower Rings is reserved for judges, stewards and trial helpers.

No Competitor parking beyond the edge of the Upper and Lower Rings is permitted. If you have parked somewhere incorrectly, you will be asked to move your vehicle.

#### **TOILETS**

There are toilets located beside the Trial Area (Upper Rings).

#### **CATERING**

Wagz Café - drinks and light meals from 5:30pm onwards.