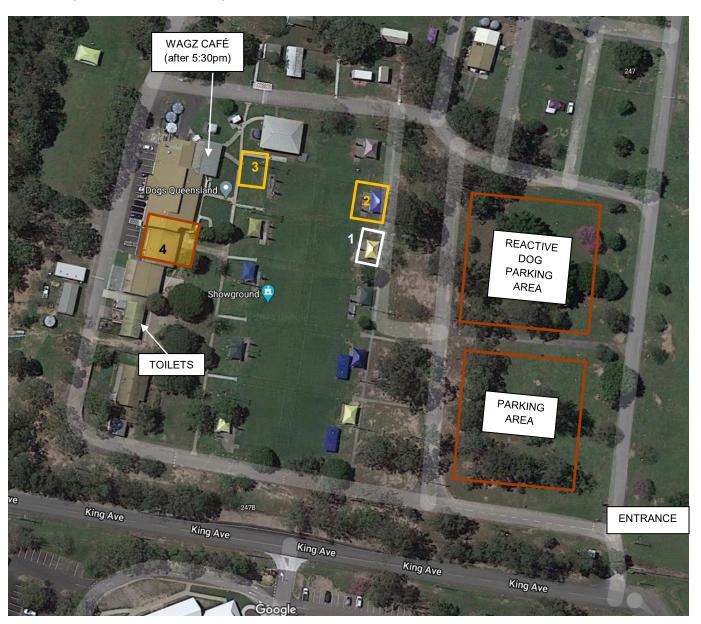

## PRECINCTS OF THE TRIAL

The precincts of the trial include the following:

- Lower Café area adjacent the toilet block
- Dogs Queensland Main building and boardroom

- 1. Check in / Vetting Area
- 2. Warm Up Area
- 3. Marshalling Area
- 4. Trial Areas

#### All parking between the Upper and Lower Rings is reserved for judges, stewards and trial helpers.

No Competitor parking beyond the edge of the Upper and Lower Rings is permitted. If you have parked somewhere incorrectly, you will be asked to move your vehicle.

#### **CHECK IN TIMES**

For dogs entered all numbers must be personally collected between 5:30 pm – 5:45 pm from the Check In desk. All bitches will need to be vetted and competitor numbers marked.

## **TOILETS**

There are toilets located beside the Trial Area (Upper Rings).

#### **CATERING**

Wagz Café - drinks and light meals from 5:30pm onwards.